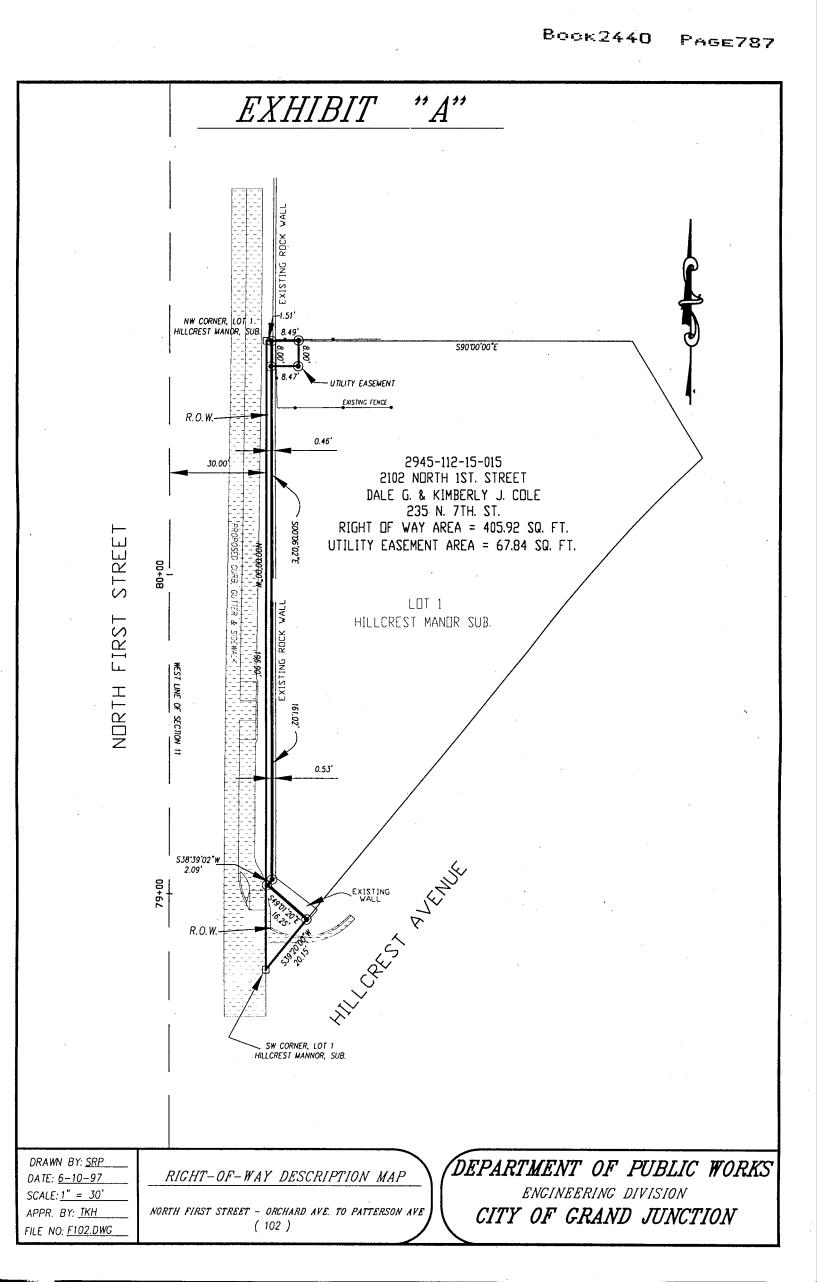

Beginning at the Southernmost Corner of Lot 1 of Hillcrest Manor, a subdivision situate in the Northwest 1/4 of Section 11, Township 1 South, Range 1 West of the Ute Meridian, City of Grand Junction, County of Mesa, State of Colorado, as recorded in Plat Book 5 at Page 20 in the office of the Mesa County Clerk and Recorder;

thence N 00°00'00" W along the West boundary line of said Lot 1 a distance of 196.90 feet to the Northwest Corner of said Lot 1;

thence S 90°00'00" E along the North boundary line of said Lot 1 a distance of 1.51 feet;

thence leaving said North boundary line, S 00°06'02" E a distance of 169.02 feet;

thence S 38°39'02" W a distance of 2.09 feet;

thence S 49°01'20" E a distance of 16.25 feet to a point on the Easterly boundary line of said Lot 1; thence S 39°20'00" W along the Easterly boundary line of said Lot 1 a distance of 20.15 feet to the Point of Beginning, containing 405.92 square feet as described herein and as depicted on **Exhibit** "A" attached hereto and incorporated herein by reference.