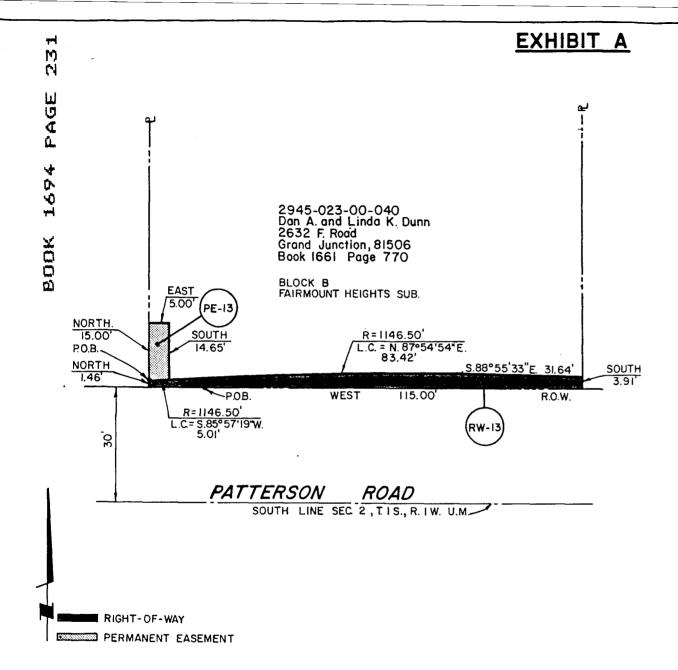

## DUN88PAT

TYPE OF RECORD: PERMANENT

CATEGORY OF RECORD: DEED (WARRANTY)

NAME OF AGENCY OR CONTRACTOR: DAN A. DUNN AND LINDA K. DUNN

STREET ADDRESS/PARCEL NAME/SUBDIVISION/PROJECT: PATTERSON ROAD RIGHT OF WAY 1ST TO 7TH (NORTH SIDE) PARCEL NO. 2945-023-00-040, 2632 F. ROAD BLOCK B FAIRMOUNT HEIGHTS