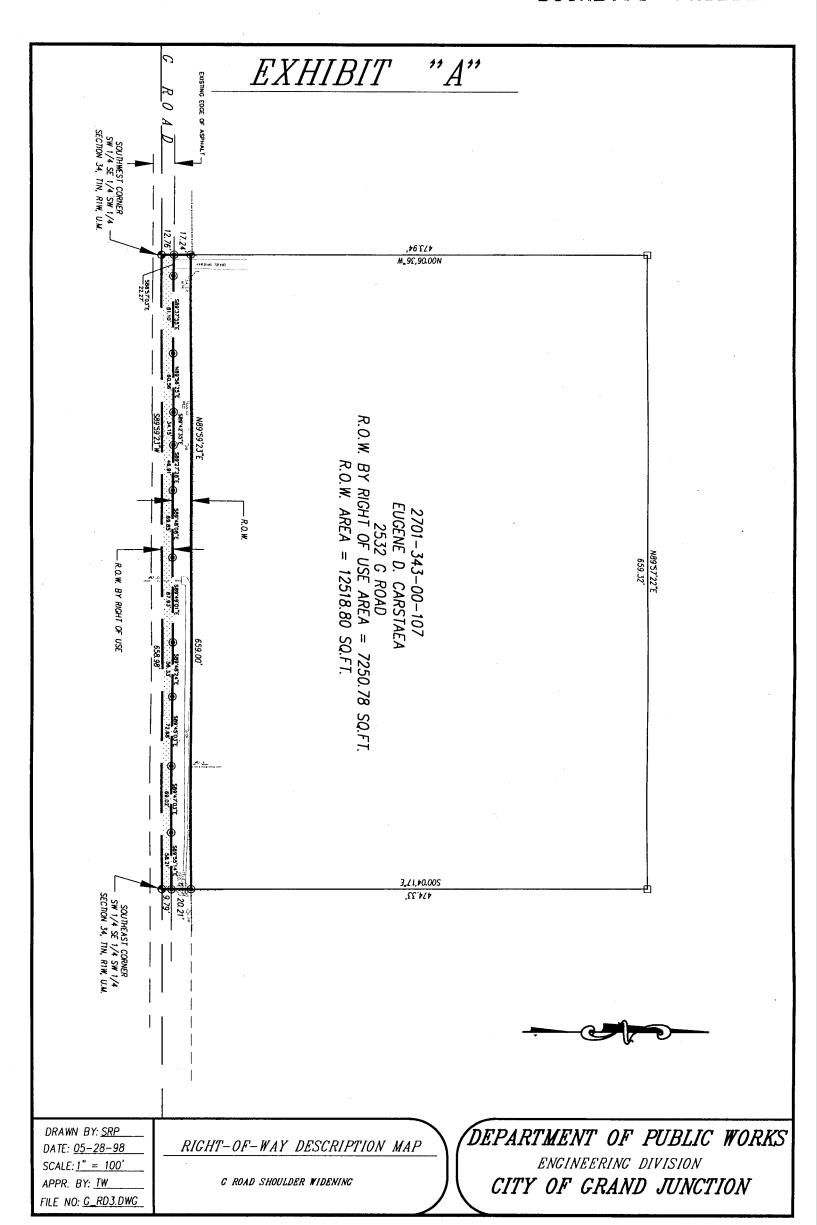

Beginning at the Southeast Corner of the SW1/4 SE1/4 SW1/4 of Section 34, Township 1 North, Range 1 West of the Ute Meridian, City of Grand Junction, County of Mesa, State of Colorado, and considering the south line of the SW1/4 SE1/4 SW1/4 of said section 34 to bear S 89 ° 59'23" W with all bearings contained herein being relative thereto;

thence S 89 ° 59'23" W along the south line of the SW1/4 SE1/4 SW1/4 of said Section 34 a distance of 658.98 feet to the Southwest Corner of the SW1/4 SE1/4 SW1/4 of said Section 34; thence N 00 ° 06'36" W along the west line of said SW1/4 SE1/4 SW1/4 a distance of 12.76 feet to a point on the north line of the open, used and historical right-of-way for G Road;

thence along the north line of the open, used and historical right-of-way for G Road the following eleven (11) courses and distances:

- 1. S 88° 57'03" E a distance of 22.27 feet;
- 2. S 89° 37'55" E a distance of 81.10 feet;
- 3. N 89° 56'25" E a distance of 60.56 feet;
- 4. S 89° 42'35" E a distance of 34.15 feet;
- 5. S 89° 27'28" E a distance of 46.91 feet;
- 6. S 89° 48'08" E a distance of 69.85 feet;
- 7. S 89° 49'01" E a distance of 87.93 feet;
- 8. S 89° 48'24" E a distance of 56.33 feet;
- 9. S 89° 45'03" E a distance of 72.68 feet;
- 10. S 89° 47'03" E a distance of 69.02 feet;
- 11. S 89° 55'14" E a distance of 58.21 feet to a point on the east line of the SW1/4 SE1/4 SW1/4 of said Section 34;

thence S 00 ° 04'17" E along the east line of said SW1/4 SE1/4 SW1/4 a distance of 9.79 feet to the Point of Beginning,

containing 7,250.78 square feet as described herein and as depicted on **Exhibit "A"** attached hereto and incorporated herein by reference.