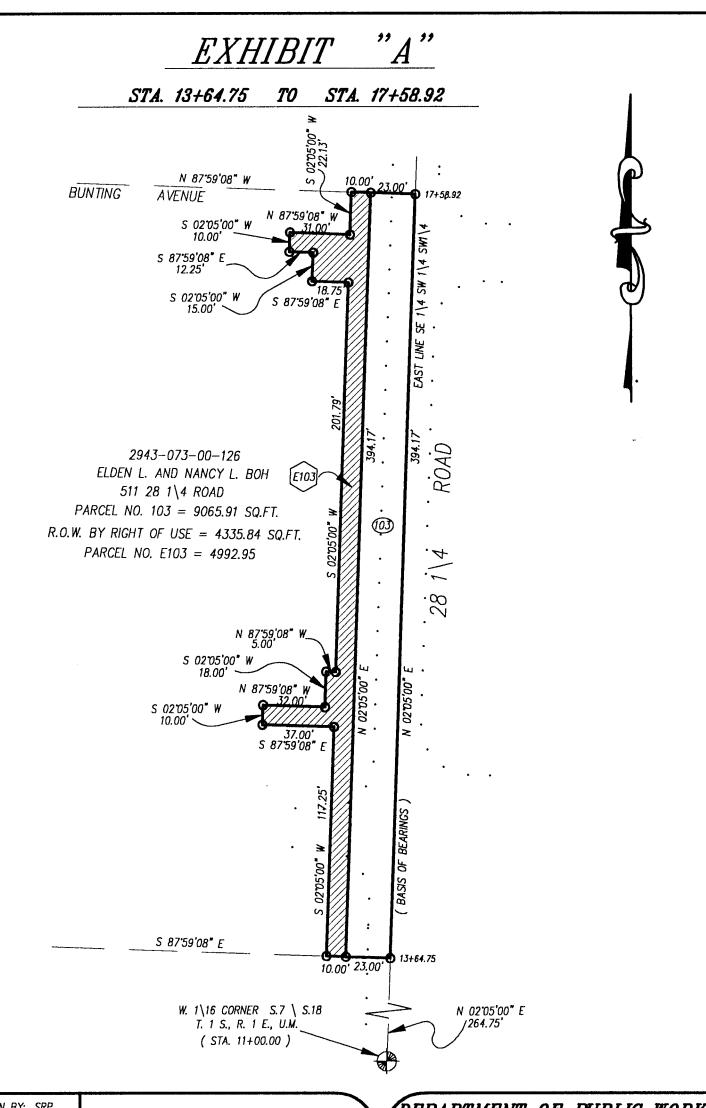

A tract or parcel of land No. 103 of City of Grand Junction 28¼ Road Project being a part of the North 3 acres of the E½ SE¼ SW¼ SW¼ of Section 7, Township 1 South, Range 1 East of the Ute Meridian, City of Grand Junction, County of Mesa, State of Colorado, said tract or parcel being more particularly described as follows:

Beginning at a point on the East line of the SE¼ SW¼ SW¼ of Section 7 from whence the Mesa County Brass Cap for the Southeast Corner of the SE¼ SW¼ SW¼ of said Section 7 bears S 02°05'00" W a distance of 264.75 feet with all bearings contained herein being relative thereto;

Thence N 02°05'00" E along the East line of said SE¼ SW¼ SW¼ distance of 394.17 feet to the Northeast Corner of said SE¼ SW¼ SW¼;

Thence N 87°59'08" W along the North line of said SE¼ SW¼ SW¼ a distance of 23.0 feet:

Thence S 02°05'00" W a distance of 394.17 feet;

Thence S 87°59'08" E a distance of 23.0 feet to the Point of Beginning;

The above described parcel of land contains 9,065.91 square feet (0.208+- acres), of which 4,335.87 square feet (0.100+- acres) is right-of-way for 28½ Road by right of use as depicted on Exhibit "A" attached hereto and incorporated herein by reference.

DRAWN BY: <u>SRP</u>
DATE: <u>01\18\95</u>
SCALE: <u>1" = 50'</u>
APPR. BY: \_\_\_\_

FILE NO: ROW103.DWG

RIGHT-OF-WAY DESCRIPTION MAP

28 1 \ 4 ROAD - NORTH AVE. TO ORCHARD AVE

DEPARTMENT OF PUBLIC WORKS

ENGINEERING DIVISION