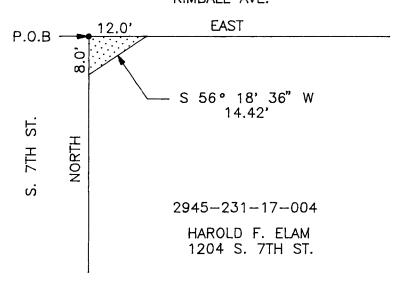

OF BENTON CANON'S FIRST SUBDIVISION 2945-231-17-004

CITY DEPARTMENT: PUBLIC WORKS

YEAR: 1991

EXPIRATION DATE: NONE

DESTRUCTION DATE: NONE

| County of Mesa , and State of DOC Olorado , for the consideration of                                                                                                                                                                                                                                                                                                                                                                                                                                                                                                                                                                                                                                                                                                                                                                                                                                                                                                                                                                                                                                                                          |                                                             | QUIT CL.                                                                                                                              | AIM DEED                                                                                    | )                                                                                             | 1                                         |                                          |                         |            |
|-----------------------------------------------------------------------------------------------------------------------------------------------------------------------------------------------------------------------------------------------------------------------------------------------------------------------------------------------------------------------------------------------------------------------------------------------------------------------------------------------------------------------------------------------------------------------------------------------------------------------------------------------------------------------------------------------------------------------------------------------------------------------------------------------------------------------------------------------------------------------------------------------------------------------------------------------------------------------------------------------------------------------------------------------------------------------------------------------------------------------------------------------|-------------------------------------------------------------|---------------------------------------------------------------------------------------------------------------------------------------|---------------------------------------------------------------------------------------------|-----------------------------------------------------------------------------------------------|-------------------------------------------|------------------------------------------|-------------------------|------------|
| County of Mesa , and State of 1000 colorado , for the consideration of 1010 colorado , a municipal corporation 250 North 5th Street    County of Mesa , and State of Colorado , the following real colorado, in the following described parcel of land for Roadway and Utilities right-of-way purposes, being a portion of Lot 1, Block 15 of Benton Canon's First Subdivision in the SW1/4 NEI/4 of Section 23, Township 1 South, Range 1 West of the Ute Meridian, City of Grand Junction, Mesa County, Colorado, to wit:  Beginning at the Northwest corner of Lot 1, Block 15 of Benton Canon's First Subdivision; Thence East along the North line of said Lot 1 a distance of 12.0 feet; Thence S 56°18'36" W a distance of 14.42 feet to a point in the West line of said Lot 1; Thence North along the West line of said Lot 1 a distance of 8.0 feet to the Point of Beginning, Containing 48 square feet as described and depicted on the attached Exhibit "A". | arold F. Elam                                               | l                                                                                                                                     |                                                                                             |                                                                                               |                                           | воок                                     | 1849                    | PAGE       |
| County of Mesa , and State of plorado , for the consideration of                                                                                                                                                                                                                                                                                                                                                                                                                                                                                                                                                                                                                                                                                                                                                                                                                                                                                                                                                                                                                                                                              | nose address is                                             | 734 Tulip                                                                                                                             | Drive                                                                                       |                                                                                               |                                           | Honika                                   | 1577332<br>TODD CLK&R   | 02:47 PM ( |
| TEN (\$10.00)                                                                                                                                                                                                                                                                                                                                                                                                                                                                                                                                                                                                                                                                                                                                                                                                                                                                                                                                                                                                                                                                                                                                 |                                                             | County of                                                                                                                             | Mesa                                                                                        | , and State                                                                                   | e of                                      |                                          |                         | DOC        |
| reby sell(s) and quit claim(s) to The City of Grand Junction, a municipal corporation 250 North 5th Street  County of Mesa and State of Colorado the following real operty, in the County of Mesa and State of Colorado, to wit:  The following described parcel of land for Roadway and Utilities right-of-way purposes, being a portion of Lot 1, Block 15 of Benton Canon's First Subdivision in the SW1/4 NE1/4 of Section 23, Township 1 South, Range 1 West of the Ute Meridian, City of Grand Junction, Mesa County, Colorado, to wit:  Beginning at the Northwest corner of Lot 1, Block 15 of Benton Canon's First Subdivision; Thence East along the North line of said Lot 1 a distance of 12.0 feet; Thence S 56°18'36'' W a distance of 14.42 feet to a point in the West line of said Lot 1; Thence North along the West line of said Lot 1 a distance of 8.0 feet to the Point of Beginning, Containing 48 square feet as described and depicted on the attached Exhibit "A".                                                                                                                                                  | lorado                                                      | , for the consi                                                                                                                       | deration of                                                                                 |                                                                                               |                                           |                                          |                         |            |
| a municipal corporation 250 North 5th Street  County of Mesa , and State of Colorado , the following real operty, in the County of Mesa , and State of Colorado, to wit:  The following described parcel of land for Roadway and Utilities right-of-way purposes, being a portion of Lot 1, Block 15 of Benton Canon's First Subdivision in the SWI/4 NEI/4 of Section 23, Township 1 South, Range 1 West of the Ute Meridian, City of Grand Junction, Mesa County, Colorado, to wit:  Beginning at the Northwest corner of Lot 1, Block 15 of Benton Canon's First Subdivision; Thence East along the North line of said Lot 1 a distance of 12.0 feet; Thence S 56°18'36" W a distance of 14.42 feet to a point in the West line of said Lot 1; Thence North along the West line of said Lot 1 a distance of 8.0 feet to the Point of Beginning, Containing 48 square feet as described and depicted on the attached Exhibit "A".                                                                                                                                                                                                           | TEN                                                         | (\$10.00)                                                                                                                             | Dol                                                                                         | lars, in hand pa                                                                              | iid,                                      |                                          |                         |            |
| County of Mesa , and State of Colorado , the following real operty, in the County of Mesa , and State of Colorado, to wit:  The following described parcel of land for Roadway and Utilities right-of-way purposes, being a portion of Lot 1, Block 15 of Benton Canon's First Subdivision in the SW1/4 NE1/4 of Section 23, Township 1 South, Range 1 West of the Ute Meridian, City of Grand Junction, Mesa County, Colorado, to wit:  Beginning at the Northwest corner of Lot 1, Block 15 of Benton Canon's First Subdivision; Thence East along the North line of said Lot 1 a distance of 12.0 feet; Thence S 56°18'36" W a distance of 14.42 feet to a point in the West line of said Lot 1; Thence North along the West line of said Lot 1 a distance of 8.0 feet to the Point of Beginning, Containing 48 square feet as described and depicted on the attached Exhibit "A".                                                                                                                                                                                                                                                         |                                                             | quit claim(s) to                                                                                                                      | a municip                                                                                   | al corporation                                                                                |                                           |                                          |                         |            |
| The following described parcel of land for Roadway and Utilities right-of-way purposes, being a portion of Lot 1, Block 15 of Benton Canon's First Subdivision in the SW1/4 NE1/4 of Section 23, Township 1 South, Range 1 West of the Ute Meridian, City of Grand Junction, Mesa County, Colorado, to wit:  Beginning at the Northwest corner of Lot 1, Block 15 of Benton Canon's First Subdivision; Thence East along the North line of said Lot 1 a distance of 12.0 feet; Thence S 56°18'36" W a distance of 14.42 feet to a point in the West line of said Lot 1; Thence North along the West line of said Lot 1 a distance of 8.0 feet to the Point of Beginning, Containing 48 square feet as described and depicted on the attached Exhibit "A".                                                                                                                                                                                                                                                                                                                                                                                     |                                                             | ntv of                                                                                                                                |                                                                                             |                                                                                               | Color                                     | ado                                      | . the follow            | ing real   |
| The following described parcel of land for Roadway and Utilities right-of-way purposes, being a portion of Lot 1, Block 15 of Benton Canon's First Subdivision in the SW1/4 NE1/4 of Section 23, Township 1 South, Range 1 West of the Ute Meridian, City of Grand Junction, Mesa County, Colorado, to wit:  Beginning at the Northwest corner of Lot 1, Block 15 of Benton Canon's First Subdivision; Thence East along the North line of said Lot 1 a distance of 12.0 feet; Thence S 56°18'36" W a distance of 14.42 feet to a point in the West line of said Lot 1; Thence North along the West line of said Lot 1 a distance of 8.0 feet to the Point of Beginning, Containing 48 square feet as described and depicted on the attached Exhibit "A".                                                                                                                                                                                                                                                                                                                                                                                     |                                                             |                                                                                                                                       |                                                                                             | •                                                                                             | OOLOL                                     |                                          |                         |            |
| right-of-way purposes, being a portion of Lot 1, Block 15 of Benton Canon's First Subdivision in the SWI/4 NEI/4 of Section 23, Township 1 South, Range 1 West of the Ute Meridian, City of Grand Junction, Mesa County, Colorado, to wit:  Beginning at the Northwest corner of Lot 1, Block 15 of Benton Canon's First Subdivision; Thence East along the North line of said Lot 1 a distance of 12.0 feet; Thence S 56°18'36" W a distance of 14.42 feet to a point in the West line of said Lot 1; Thence North along the West line of said Lot 1 a distance of 8.0 feet to the Point of Beginning, Containing 48 square feet as described and depicted on the attached Exhibit "A".                                                                                                                                                                                                                                                                                                                                                                                                                                                      | - P 0,                                                      |                                                                                                                                       | •                                                                                           | 1200                                                                                          | ,                                         |                                          |                         |            |
| Signed this / I day of Augus + 1991                                                                                                                                                                                                                                                                                                                                                                                                                                                                                                                                                                                                                                                                                                                                                                                                                                                                                                                                                                                                                                                                                                           | Grand Beginn Canon' Thence 12. Thence Wes Thence 8.0 Contai | Junction, Mesing at the Nos First Subdiction of East along to feet; s 56°18'36" t line of said North along feet to the ning 48 square | orthwest co<br>livision;<br>the North 1<br>W a distantid Lot 1;<br>the West 1<br>Point of B | Colorado, to<br>rmer of Lot :<br>ine of said :<br>ce of 14.42 :<br>ine of said :<br>eginning, | wit:  1, Blocd  Lot 1 a  feet to  Lot 1 a | k 15 of<br>distanc<br>a point<br>distanc | Benton e of in the e of |            |
|                                                                                                                                                                                                                                                                                                                                                                                                                                                                                                                                                                                                                                                                                                                                                                                                                                                                                                                                                                                                                                                                                                                                               | ith all its appur                                           | tenances                                                                                                                              |                                                                                             | , 19 <b>9</b> 1                                                                               | A                                         | Ja.                                      |                         |            |
|                                                                                                                                                                                                                                                                                                                                                                                                                                                                                                                                                                                                                                                                                                                                                                                                                                                                                                                                                                                                                                                                                                                                               |                                                             |                                                                                                                                       |                                                                                             |                                                                                               |                                           |                                          |                         |            |
|                                                                                                                                                                                                                                                                                                                                                                                                                                                                                                                                                                                                                                                                                                                                                                                                                                                                                                                                                                                                                                                                                                                                               | STA                                                         | TE OF COLORAD                                                                                                                         | Ο,                                                                                          | <b>\</b>                                                                                      |                                           |                                          |                         |            |
| STATE OF COLORADO,                                                                                                                                                                                                                                                                                                                                                                                                                                                                                                                                                                                                                                                                                                                                                                                                                                                                                                                                                                                                                                                                                                                            | The foregoing ins                                           | strument was acknoold F. Elam.                                                                                                        | ,                                                                                           | J                                                                                             | <i>+</i>                                  | day of A                                 | August                  | Î          |
| ss.                                                                                                                                                                                                                                                                                                                                                                                                                                                                                                                                                                                                                                                                                                                                                                                                                                                                                                                                                                                                                                                                                                                                           | WITNESS my ha                                               | nd and official sea                                                                                                                   | 1.                                                                                          | Tim                                                                                           | Woo                                       | Amar<br>Notary Public                    | see                     |            |
| County of Mesa  The foregoing instrument was acknowledged before me this lat day of August  11 by Harold F. Elam.                                                                                                                                                                                                                                                                                                                                                                                                                                                                                                                                                                                                                                                                                                                                                                                                                                                                                                                                                                                                                             |                                                             | =                                                                                                                                     |                                                                                             |                                                                                               |                                           |                                          |                         |            |

NOT TO SCALE

AREA 48 SQ.FT.

KIMBALL AVE.

BOOK 1849 PAGE 871

CITY OF GRAND JUNCTION ENGINEERING DEPARTMENT