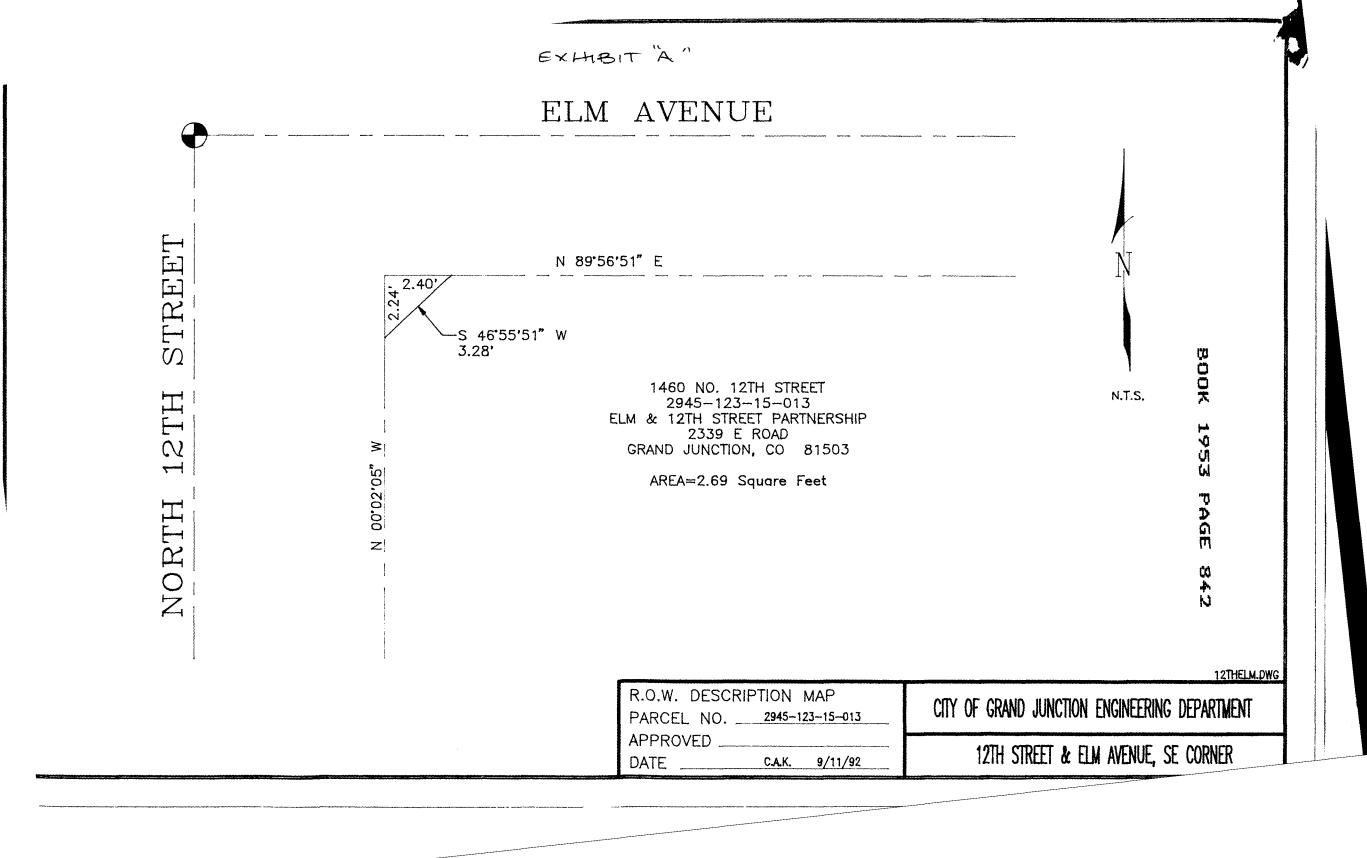

STREET ADDRESS/PARCEL NAME/SUBDIVISION/PROJECT: 1460 NUMBER 12TH STREET NORTHWEST CORNER OF LOT 1, BLOCK 2 OF HENDERSON HEIGHTS FOR ROAD AND RIGHT-OF-WAY AND UTILITY PURPOSES PARCEL NUMBER 2945-123-15-013

DEPARTMENT: PUBLIC WORKS

YEAR: 1993

Maria Samuel

EXPIRATION DATE: NONE

DESTRUCTION DATE: NONE

| QUIT CLAIM DEED  Also DEED, Made this 29 day of January , 19 93, tween ELM & 12th Street Partnership  the *County of Mesa and State of dorado, grantor(s), and The City of Grand Junction, municipal corporation  The City of Grand Junction, municipal corporation  The City of Grand Junction, municipal corporation                                                                                                                                                                                                                                                                                                                                                                                                                                                                                                                                                                                                                                                                                                                                                                                                                                                                                                                                                                                                                                                                                                                                                                                                                                                                                                                                                                                                                                                                                                                                                                                                                                                                                                                                                                                                         |
|--------------------------------------------------------------------------------------------------------------------------------------------------------------------------------------------------------------------------------------------------------------------------------------------------------------------------------------------------------------------------------------------------------------------------------------------------------------------------------------------------------------------------------------------------------------------------------------------------------------------------------------------------------------------------------------------------------------------------------------------------------------------------------------------------------------------------------------------------------------------------------------------------------------------------------------------------------------------------------------------------------------------------------------------------------------------------------------------------------------------------------------------------------------------------------------------------------------------------------------------------------------------------------------------------------------------------------------------------------------------------------------------------------------------------------------------------------------------------------------------------------------------------------------------------------------------------------------------------------------------------------------------------------------------------------------------------------------------------------------------------------------------------------------------------------------------------------------------------------------------------------------------------------------------------------------------------------------------------------------------------------------------------------------------------------------------------------------------------------------------------------|
| the *County of Mesa and State of lorado, grantor(s), and The City of Grand Junction, municipal corporation  *County of Mesa and State of Monika Todd ClkåRec Mesa Double ClkåRec Mesa Doub |
| the *County of Mesa and State of dorado, grantor(s), and The City of Grand Junction, municipal corporation                                                                                                                                                                                                                                                                                                                                                                                                                                                                                                                                                                                                                                                                                                                                                                                                                                                                                                                                                                                                                                                                                                                                                                                                                                                                                                                                                                                                                                                                                                                                                                                                                                                                                                                                                                                                                                                                                                                                                                                                                     |
|                                                                                                                                                                                                                                                                                                                                                                                                                                                                                                                                                                                                                                                                                                                                                                                                                                                                                                                                                                                                                                                                                                                                                                                                                                                                                                                                                                                                                                                                                                                                                                                                                                                                                                                                                                                                                                                                                                                                                                                                                                                                                                                                |
| ose legal address is  Crand Junction, CO 81501  the County of Mesa and State of Colorado, grantee(s),                                                                                                                                                                                                                                                                                                                                                                                                                                                                                                                                                                                                                                                                                                                                                                                                                                                                                                                                                                                                                                                                                                                                                                                                                                                                                                                                                                                                                                                                                                                                                                                                                                                                                                                                                                                                                                                                                                                                                                                                                          |
| WITNESSETH, That the grantor(s), for and in consideration of the sum of one and no/100                                                                                                                                                                                                                                                                                                                                                                                                                                                                                                                                                                                                                                                                                                                                                                                                                                                                                                                                                                                                                                                                                                                                                                                                                                                                                                                                                                                                                                                                                                                                                                                                                                                                                                                                                                                                                                                                                                                                                                                                                                         |
| e receipt and sufficiency of which is hereby acknowledged, ha remised, released, sold and QUIT CLAIMED, and by see presents do remise, release, sell and QUIT CLAIM unto the grantee(s), heirs, successors and assigns, rever, all the right, title, interest, claim and demand which the grantor(s) ha in and to the real property, together with provements, if any, situate, lying and being in the County of Mesa and State of clorado, described as follows:                                                                                                                                                                                                                                                                                                                                                                                                                                                                                                                                                                                                                                                                                                                                                                                                                                                                                                                                                                                                                                                                                                                                                                                                                                                                                                                                                                                                                                                                                                                                                                                                                                                              |
| eginning at the Northwest corner of Lot 1, Block 2 of Henderson Heights coording to the Amended Plat thereof;                                                                                                                                                                                                                                                                                                                                                                                                                                                                                                                                                                                                                                                                                                                                                                                                                                                                                                                                                                                                                                                                                                                                                                                                                                                                                                                                                                                                                                                                                                                                                                                                                                                                                                                                                                                                                                                                                                                                                                                                                  |
| hence N 89 <sup>0</sup> 56' 51" E along the North line of said Lot 1 a distance of .40 feet;                                                                                                                                                                                                                                                                                                                                                                                                                                                                                                                                                                                                                                                                                                                                                                                                                                                                                                                                                                                                                                                                                                                                                                                                                                                                                                                                                                                                                                                                                                                                                                                                                                                                                                                                                                                                                                                                                                                                                                                                                                   |
| hence S $46^{\circ}$ 55' 51" W a distance of 3.28 feet to a point on the West line f said Lot 1;                                                                                                                                                                                                                                                                                                                                                                                                                                                                                                                                                                                                                                                                                                                                                                                                                                                                                                                                                                                                                                                                                                                                                                                                                                                                                                                                                                                                                                                                                                                                                                                                                                                                                                                                                                                                                                                                                                                                                                                                                               |
| hence N 00° 02' 05" W along the North line of said Lot 1 a distance of .24 feet to the Point of Beginning,                                                                                                                                                                                                                                                                                                                                                                                                                                                                                                                                                                                                                                                                                                                                                                                                                                                                                                                                                                                                                                                                                                                                                                                                                                                                                                                                                                                                                                                                                                                                                                                                                                                                                                                                                                                                                                                                                                                                                                                                                     |
| ontaining 2.69 square feet, more or less.                                                                                                                                                                                                                                                                                                                                                                                                                                                                                                                                                                                                                                                                                                                                                                                                                                                                                                                                                                                                                                                                                                                                                                                                                                                                                                                                                                                                                                                                                                                                                                                                                                                                                                                                                                                                                                                                                                                                                                                                                                                                                      |
| EXHIBIT "A"  To have and number as: For road right-of-way and utility purposes.  To have and to hold the same, together with all and singular the appurtenances and privileges thereunto belonging or in the only proper use, benefit and behoof of the grantee(s)  In witness whereof, The grantor(s) have executed this deed on the date set forth above.  ARTHUR C. KUERSTEN, Partner  TERRY L. SWEET, Partner  RICHARD W. KAUPFMAN, Partner                                                                                                                                                                                                                                                                                                                                                                                                                                                                                                                                                                                                                                                                                                                                                                                                                                                                                                                                                                                                                                                                                                                                                                                                                                                                                                                                                                                                                                                                                                                                                                                                                                                                                |
| STATE OF COLORADO,                                                                                                                                                                                                                                                                                                                                                                                                                                                                                                                                                                                                                                                                                                                                                                                                                                                                                                                                                                                                                                                                                                                                                                                                                                                                                                                                                                                                                                                                                                                                                                                                                                                                                                                                                                                                                                                                                                                                                                                                                                                                                                             |
| County of Mesa  The foregoing instrument was acknowledged before me this and Arthur C. Kuersten, Terry L. Sweet and Richard W. Kauffman.                                                                                                                                                                                                                                                                                                                                                                                                                                                                                                                                                                                                                                                                                                                                                                                                                                                                                                                                                                                                                                                                                                                                                                                                                                                                                                                                                                                                                                                                                                                                                                                                                                                                                                                                                                                                                                                                                                                                                                                       |
| My commission expires 10-5-94, 19. Witness my hand and official seal.                                                                                                                                                                                                                                                                                                                                                                                                                                                                                                                                                                                                                                                                                                                                                                                                                                                                                                                                                                                                                                                                                                                                                                                                                                                                                                                                                                                                                                                                                                                                                                                                                                                                                                                                                                                                                                                                                                                                                                                                                                                          |
|                                                                                                                                                                                                                                                                                                                                                                                                                                                                                                                                                                                                                                                                                                                                                                                                                                                                                                                                                                                                                                                                                                                                                                                                                                                                                                                                                                                                                                                                                                                                                                                                                                                                                                                                                                                                                                                                                                                                                                                                                                                                                                                                |
| Or colors Notary Public                                                                                                                                                                                                                                                                                                                                                                                                                                                                                                                                                                                                                                                                                                                                                                                                                                                                                                                                                                                                                                                                                                                                                                                                                                                                                                                                                                                                                                                                                                                                                                                                                                                                                                                                                                                                                                                                                                                                                                                                                                                                                                        |
| f in Denver, insert "City and".                                                                                                                                                                                                                                                                                                                                                                                                                                                                                                                                                                                                                                                                                                                                                                                                                                                                                                                                                                                                                                                                                                                                                                                                                                                                                                                                                                                                                                                                                                                                                                                                                                                                                                                                                                                                                                                                                                                                                                                                                                                                                                |
| Prepared by T. Woodmansee, 250 North 5th St. Grand Jct. 8150<br>Name and Address of Person Creating Newly Created Legal Description (§ 38-35-106.5, C.R.S.)                                                                                                                                                                                                                                                                                                                                                                                                                                                                                                                                                                                                                                                                                                                                                                                                                                                                                                                                                                                                                                                                                                                                                                                                                                                                                                                                                                                                                                                                                                                                                                                                                                                                                                                                                                                                                                                                                                                                                                    |