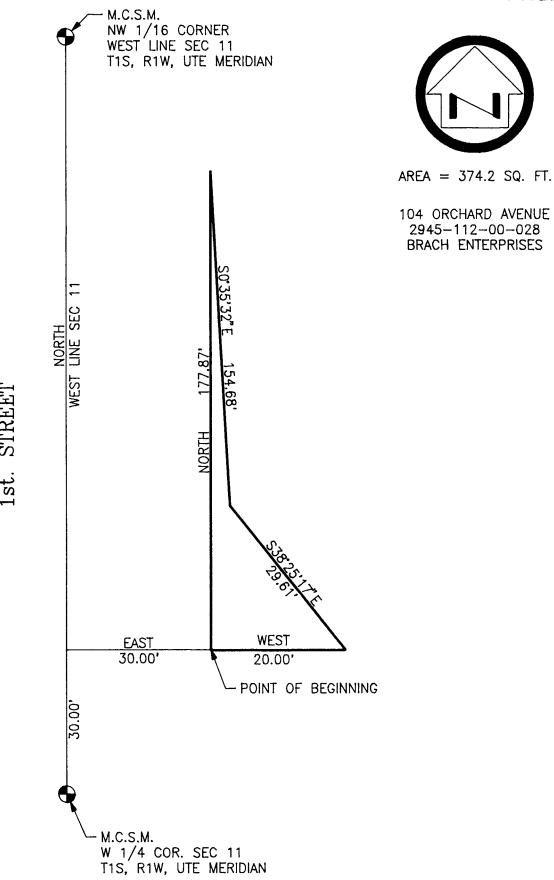

## ENT91ORC

TYPE OF RECORD: PERMANENT

CATEGORY OF RECORD: DEED (WARRANTY)

NAME OF AGENCY OR CONTRACTOR: BRACH ENTERPRISES BY: LOUIS R. BRACH AND BETTY M. BRACH

STREET ADDRESS/PARCEL NAME/SUBDIVISION/PROJECT: 104 ORCHARD AVE. NO. 2945-112-00-028 FOR ROAD AND UTILITY RIGHT OF WAY PURPOSES