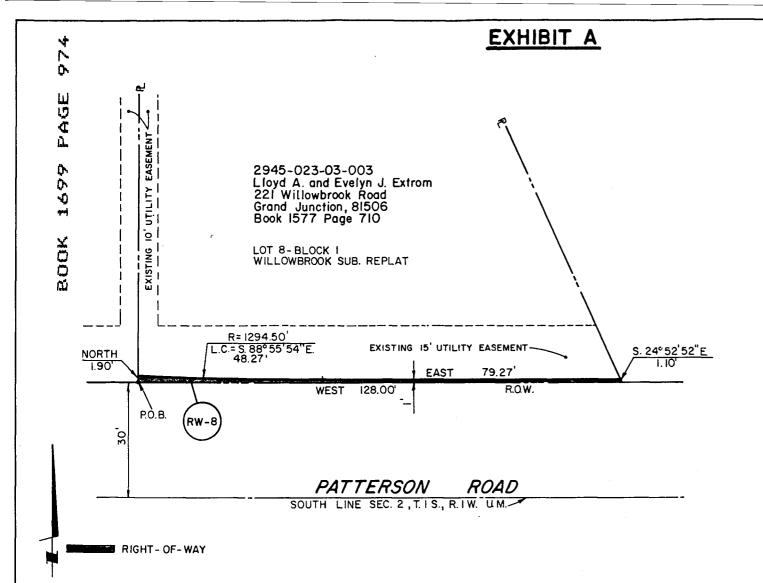

## PARCEL RW-8

A parcel of land for road and utility right-of-way purposes being a portion of Lot 8 in Block 1 in Willowbrook Subdivision Replat as recorded in Book 10 on Page 38 in Section 2, Township 1 South, Range 1 West, of the Ute Meridian, City of Grand Junction, Colorado, described as follows:

Beginning at the Southwest of said Lot 8; thence North along the West line of said Lot 8, a distance of 1.90 feet; thence along the arc of a curve to the left having a radius of 1,294.50 feet and a long chord which bears South 88°55'54" East for a chord distance of 48.27 feet to a point of tangency; thence East along a line which is parallel with and 31.00 feet North of the South line of said Section 2, a distance of 79.27 feet to a point in the Easterly line of said Lot 8; thence South 24°52'52" East along the Easterly line of said Lot 8, a distance of 1.10 feet to a point in the present North right-of-way line of Patterson Road; thence West along said present North right-of-way line of Patterson Road; a distance of 128.00 feet to the point of beginning, containing 142 square feet, more or less.