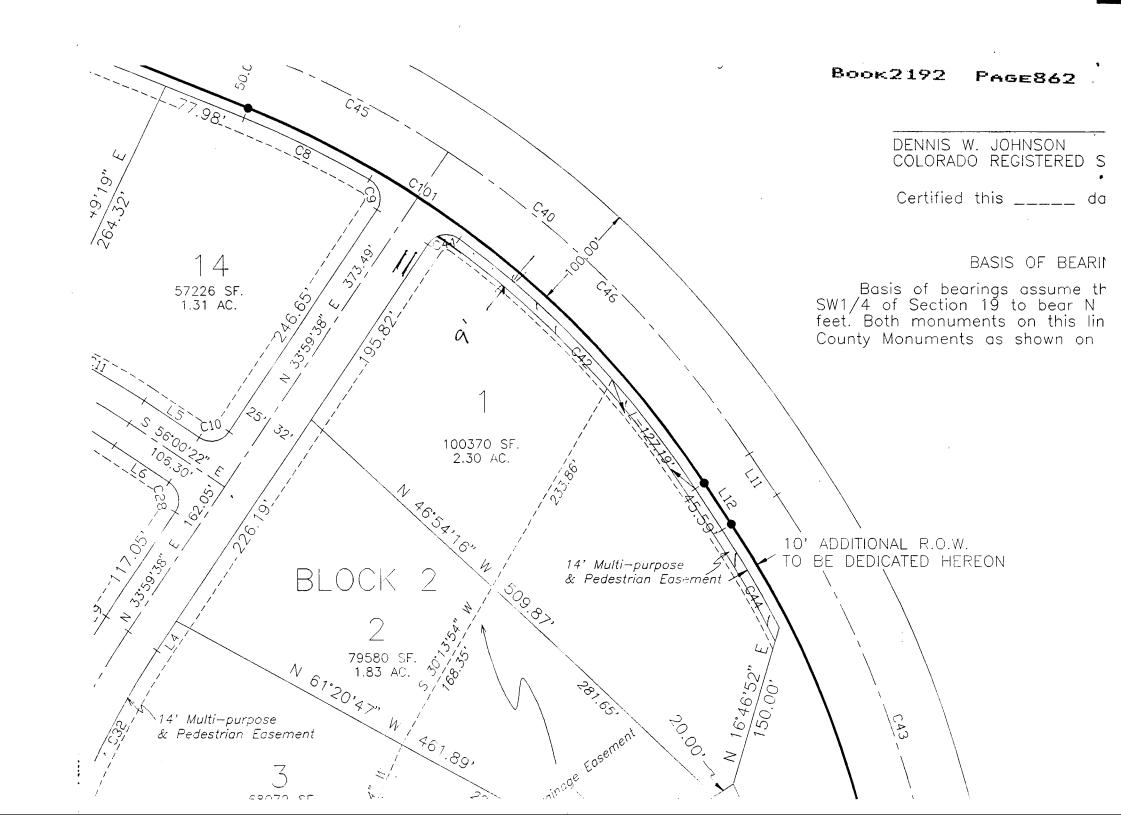

## EXHIBIT 'A'

## ADDITIONAL R.O.W. ALONG SOUTH CAMP ROAD

A right of way 9.0 feet in width, located along the Easterly boundary line of Lot 1, Block 2, of Monument Valley Subdivision Filing No. 5, in the City of Grand Junction, Colorado, being more particularly described as follows;

Beginning at the Southeast corner of Lot 1, Block 2, (at a point on the Westerly boundary of South Camp Road right of way), with all bearings herein relative to the Recorded plat of Monument Valley Filing No. 5; thence South 16 degrees 46 minutes 52 seconds West (S 16°46'52" W), a distance of 13.26 feet along the Southeast boundary line of Lot 1; thence following said right of way along a non tangent curve to the left having a radius of 885.93 feet, arc length of 113.54 feet, delta angle of 07 degrees 20 minutes 34 seconds (07°20'34"), a chord bearing of North 29 degrees 19 minutes 00 seconds West (N 29°19'00" W), and a chord length of 113.46 feet; thence North 32 degrees 59 minutes 16 seconds West (N 32°59'16" W), a distance of 45.59 feet; thence along a tangent curve to the left having a radius of 885.93 feet, arc length of 333.28 feet, delta angle of 21 degrees 33 minutes 16 seconds (21°33'16"), a chord bearing of North 43 degrees 45 minutes 54 seconds West (N 43°45'54" W), and a chord length of 331.32 feet to intersect another curve in a non tangent direction; thence along this curve to the right having a radius of 20.00 feet, arc length of 19.96 feet, delta angle of 57 degrees 10 minutes 42 seconds (57°10'42"), a chord bearing of South 82 degrees 02 minutes 39 seconds East (S 82°02'39" E), and a chord length of 19.14 feet; thence along a tangent curve to the right having a radius of 894.93 feet, arc length of 319.69 feet, delta angle of 20 degrees 28 minutes 02 seconds (20°28'02"), a chord bearing of South 43 degrees 13 minutes 17 seconds East (S 43°13'17" E), and a chord length of 317.99 feet; thence South 32 degrees 59 minutes 16 seconds East (S 32°59'16" E), a distance of 45.59 feet; thence along a curve to the right having a radius of 894.93 feet, arc length of 104.90 feet, delta angle of 06 degrees 42 minutes 58 seconds (06°42'58"), a chord bearing of South 29 degrees 37 minutes 48 seconds East (S 29°37'48" E), and a chord length of 104.84 feet to terminate at a the Southeast corner of Lot 1, and the point of beginning