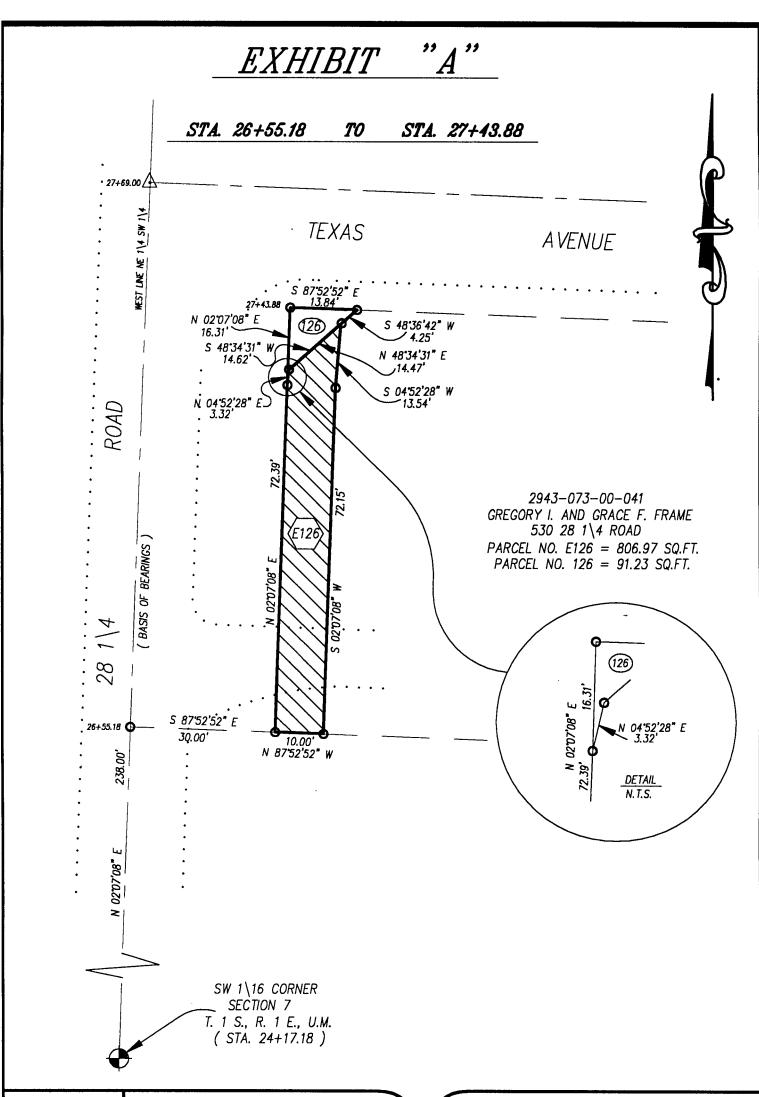

## WITNESSETH:

That said Grantors, for and in consideration of the sum of One Hundred Fourteen and 04/100 Dollars (\$114.04) in hand paid by said Grantee, the receipt and sufficiency of which is hereby acknowledged, do by these presents sell and convey unto the said Grantee, its successors and assigns forever, the following described tract or parcel of land No. 126 of City of Grand Junction 28¼ Road Improvement Project for Roadway and Utilities Right-of-Way purposes, situated in the NE¼ SW¼ of Section 7, Township 1 South, Range 1 East of the Ute Meridian, City of Grand Junction, County of Mesa, State of Colorado, to wit:

Commencing at the Southwest Corner of the NE¼ SW¼ of said Section 7 and considering the West line of the NE¼ SW¼ of said Section 7 to bear N 02°07'08" E with all bearings contained herein being relative thereto; thence N 02°07'08" E along the West line of the NE¼ SW¼ of said Section 7 a distance of 238.00 feet; thence S 87°52'52" E a distance of 30.00 feet to a point on the East right-of-way line for 28¼ Road; thence N 02°07'08" E along the East right-of-way for 28¼ Road a distance of 72.39 feet to the True Point of Beginning;

Thence N 02°07'08" E along the East right-of-way for 28¼ Road a distance of 16.31 feet to a point on the South right-of-way line for Texas Avenue;

Thence S 87°52'52" E along the South right-of-way for Texas Avenue a distance of 13.84 feet;

Thence S 48°36'42" W a distance of 4.25 feet;

Thence S 48°34'31" W a distance of 14.62 feet;

Thence S 04°52'28" W a distance of 3.32 feet to the True Point of Beginning, containing 91.23 square feet as described herein and depicted on Exhibit "A" attached hereto and incorporated herein by reference.