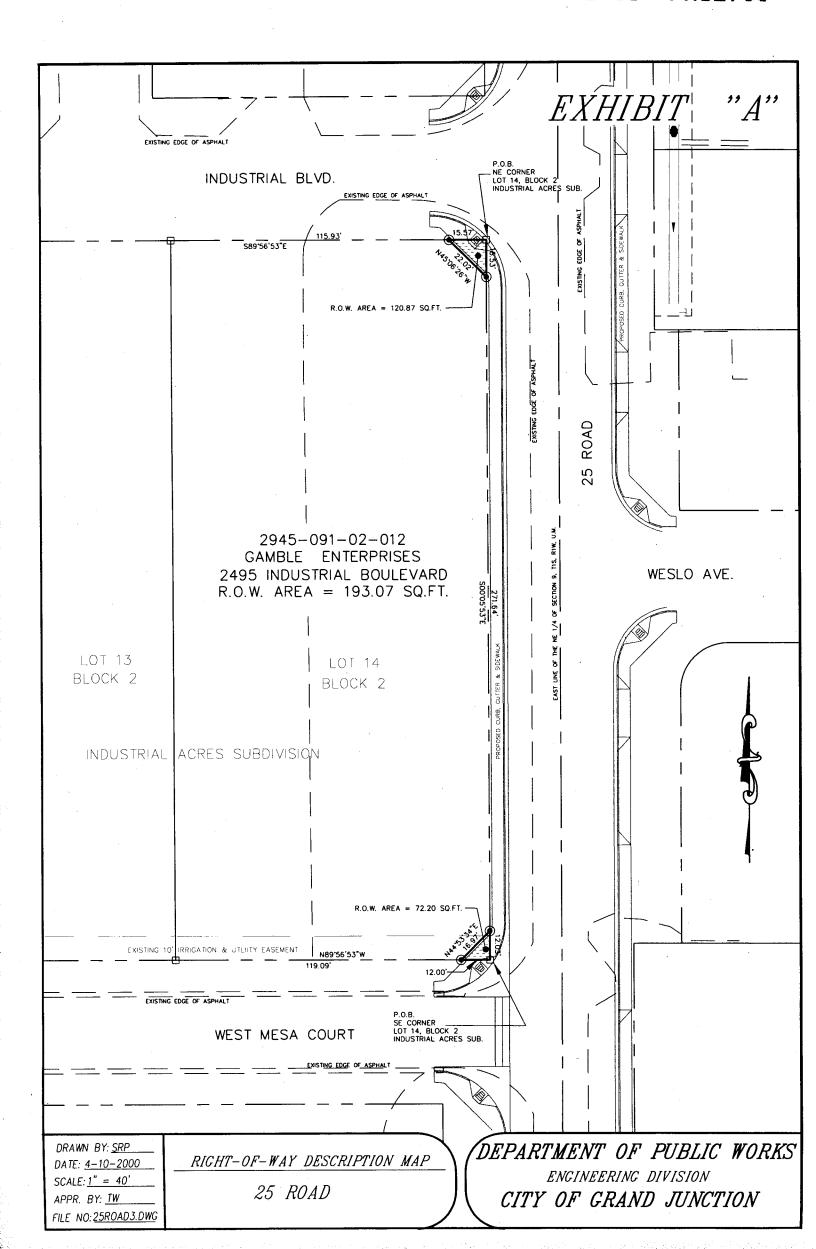

## Parcel No. 1:

Beginning at the Northeast Corner of Lot 14, Block 2, Industrial Acres Subdivision, situated in Section 9, Township 1 South, Range 1 West of the Ute Meridian, City of Grand Junction, County of Mesa, State of Colorado, as described in insturment recorded in Plat Book 9 at Page 158, in the Office of the Mesa County Clerk and Recorder, and considering the east line of said Lot 14 to bear S00°05'53"E with all bearings contained herein being relative thereto; thence S00°05'53"E along said east line of Lot 14, the same being the west right-of-way line for 25 Road as dedicated in said Industrial Acres Subdivision a distance of 15.53 feet; thence leaving said east line of Lot 14, N45°06'26"W a distance of 22.02 feet to a point on the north line of said Lot 14, the same being the south right-of-way line for Industrial Boulevard as dedicated on said Industrial Acres Subdivision; thence S89°56'53"E along said north line of Lot 14 a distance of 15.57 feet to the Point of Beginning;

containing 120.87 square feet as described herein and depicted on **Exhibit "A"** attached hereto and incorporated herein by reference;

## Parcel No. 2:

Beginning at the Southeast Corner of Lot 14, Block 2, Industrial Acres Subdivision, situated in Section 9, Township 1 South, Range 1 West of the Ute Meridian, City of Grand Junction, County of Mesa, State of Colorado, as described in insturment recorded in Plat Book 9 at Page 158, in the Office of the Mesa County Clerk and Recorder, and considering the east line of said Lot 14 to bear S00°05'53"E with all bearings contained herein being relative thereto; thence N89°56'53"W along the south line of said Lot 14 the same being the north right-of-way for West Mesa Court as dedicated on the Twenty-Five Road Subdivision as recorded in Plat Book 12 at Page 77, Records of Mesa County, a distance of 12.00 feet; thence leaving said north line N45°53'34"E a distance of 16.97 feet to a point on the east line of said Lot 14 and the west right-of-way for 25 Road as dedicated on said Industrial Acres Subdivision; thence S00°05'53"E along said east line of Lot 14 a distance of 12.03 feet to the Point of Beginning;

containing 72.20 square feet as described herein and depicted on **Exhibit "A"** attached hereto and incorporated herein by reference;

TO HAVE AND TO HOLD the premises aforesaid, with all and singular the rights, privileges, appurtenances and immunities thereunto belonging or in anywise appertaining, unto the said Grantee and unto its successors and assigns forever, the said Grantors hereby covenanting that they will warrant and defend the title to said premises unto the said Grantee and unto its successors and assigns forever, against the lawful claims and demands of all persons whomsoever.