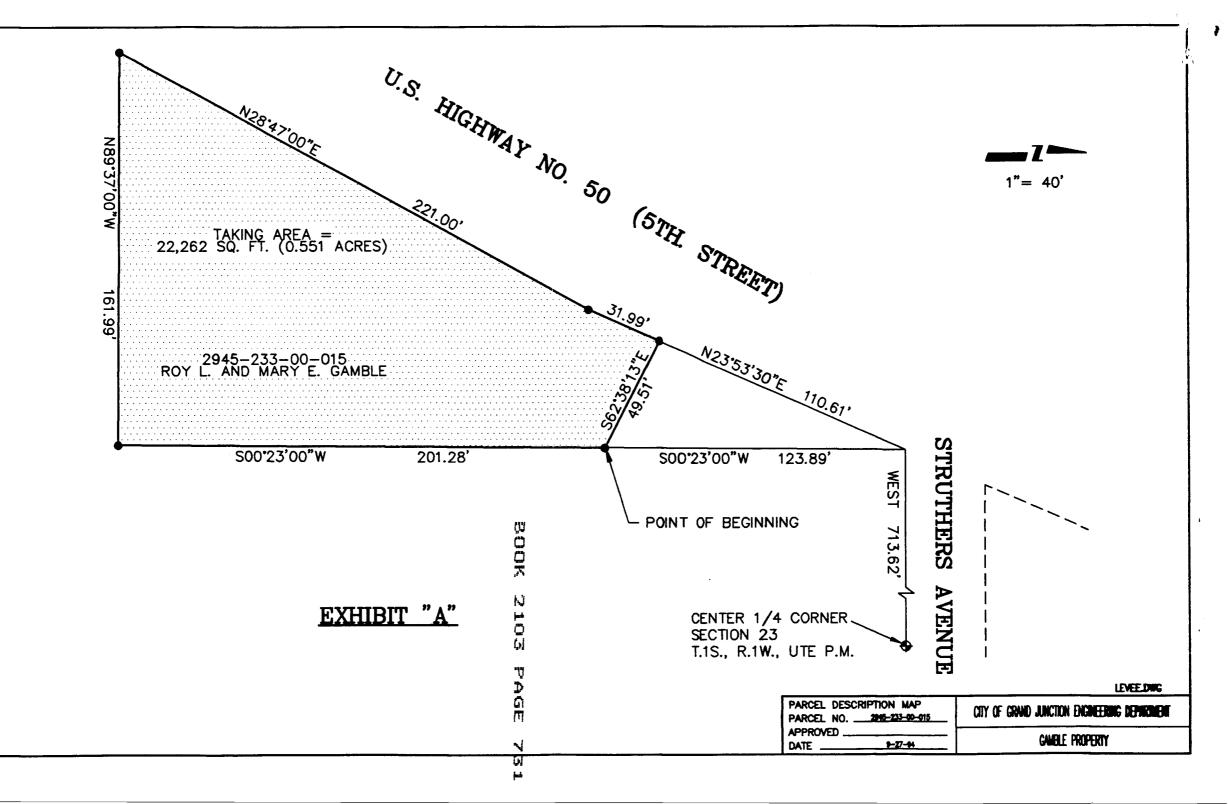

## **GENERAL WARRANTY DEED**

1697477 01:49 FM 10/07/94 MONIKA TODD CLK&REC MESA COUNTY C DOC EXEMPT

Roy L. Gamble and Mary E. Gamble, Grantors, whose address is 547 Shank Court of the City of Grand Junction, County of Mesa, State of Colorado, for the consideration of One Hundred Fifty Five Thousand and 00/100ths (\$155,000.60) Dollars, in hand paid, hereby sell and convey to The City of Grand Junction, a Colorado home rule municipality, Grantee, whose address is 250 North 5th Street of the City of Grand Junction, County of Mesa, State of Colorado, for the installation, operation, maintenance and repair of the Colorado River Flood Control Levee, the following described real property in the City of Grand Junction, County of Mesa, State of Colorado, to wit:

Beginning at a point which is West a distance of 713.62 feet and S 00°23'00" W a distance of 123.89 feet from the Center <sup>1</sup>/<sub>4</sub> Corner of Section 23, Township 1 South, Range 1 West of the Ute Meridian, City of Grand Junction, County of Mesa, State of Colorado;

thence S 00°23'00" W a distance of 201.28 feet;

thence N 89°37'00" W a distance of 161.99 feet;

thence N 28°47'00" E a distance of 221.0 feet;

thence N 23°53'30" E a distance of 31.99 feet;

thence S 62°38'13" E a distance of 49.51 feet to the Point of Beginning,

containing 22,262 square feet (0.551 + - acres) as illustrated on Exhibit "A" attached hereto,

with all its appurtenances, and warrant title to the same.

Gamblé

E. Samble

State of Colorado ) )ss. County of Mesa )