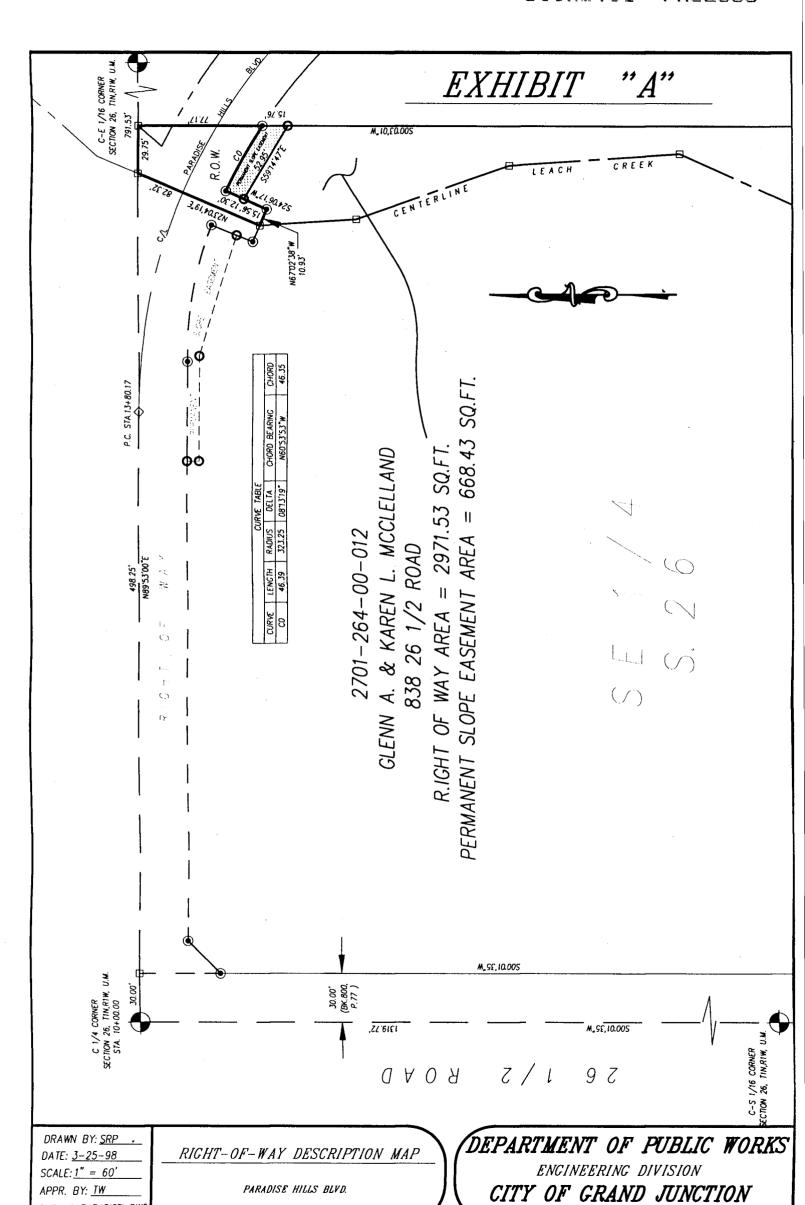

A parcel of land situate in the NW 1/4 SE 1/4 of Section 26, Township 1 North, Range 1 West of the Ute Meridian, County of Mesa, State of Colorado and being more particularly described as follows:

Commencing at the Center 1/4 corner of said Section 26, whence the Center-East 1/16 corner of said Section 26 bears N 89° 53'00" E a distance of 1319.78 feet, with all bearings contained herein being relative thereto;

thence N 89° 53'00" E along the north line of the NW 1/4 SE 1/4 of said Section 26 a distance of 528.25 feet to a point on the centerline of Leach Creek and True Point of Beginning of the parcel described herein;

thence continuing along the north line of said NW 1/4 SE 1/4, N 89° 53'00" E a distance of 29.75 feet to a point;

thence S 00° 03'01" W a distance of 77.17 feet to a point;

thence 46.39 feet along the arc of a curve concave to the southwest, having a radius of 323.25 feet, a delta angle of 08° 13'19" and a long chord bearing N 60 53'53" W a distance of 46.35 feet to a point;

thence S 24° 06'17" W a distance of 27.86 feet to a point;

thence N 67° 02'38" W a distance of 10.93 feet to a point on the centerline of said Leach Creek;

thence N 23° 04'19" E along the centerline of said Leach Creek a distance of 82.32 feet to the point of beginning.

The above described parcel of land contains 2,971.53 square feet as described herein and depicted on the attached Exhibit "A".

TO HAVE AND TO HOLD the premises aforesaid, with all and singular the rights, privileges, appurtenances and immunities thereunto belonging or in anywise appertaining, unto the said Grantee and unto its successors and assigns forever, the said Grantors hereby covenanting that they will warrant and defend the title to said premises unto the said Grantee and unto its successors and assigns forever, against the lawful claims and demands of all persons whomsoever.