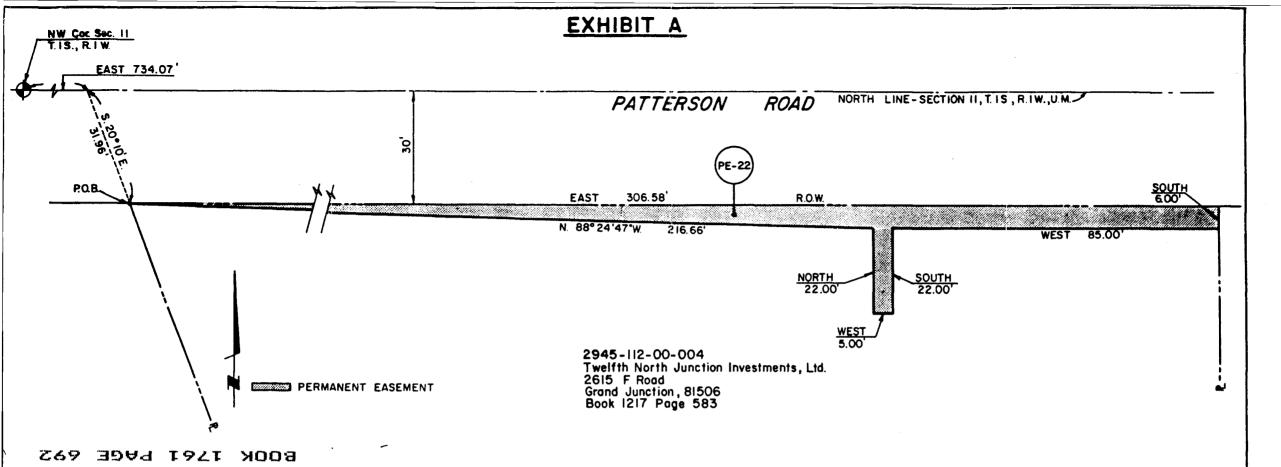

## GOR89PAT

TYPE OF RECORD: PERMANENT

CATEGORY OF RECORD: DEED (WARRANTY)

NAME OF AGENCY OR CONTRACTOR: JOHN I. GORDON AND SHARON A. GORDON

STREET ADDRESS/PARCEL NAME/SUBDIVISION/PROJECT: 2615 F ROAD PARCEL NO. 2945-112-00-004 EASEMENT SOUTH SIDE 1ST TO 7TH STREETS