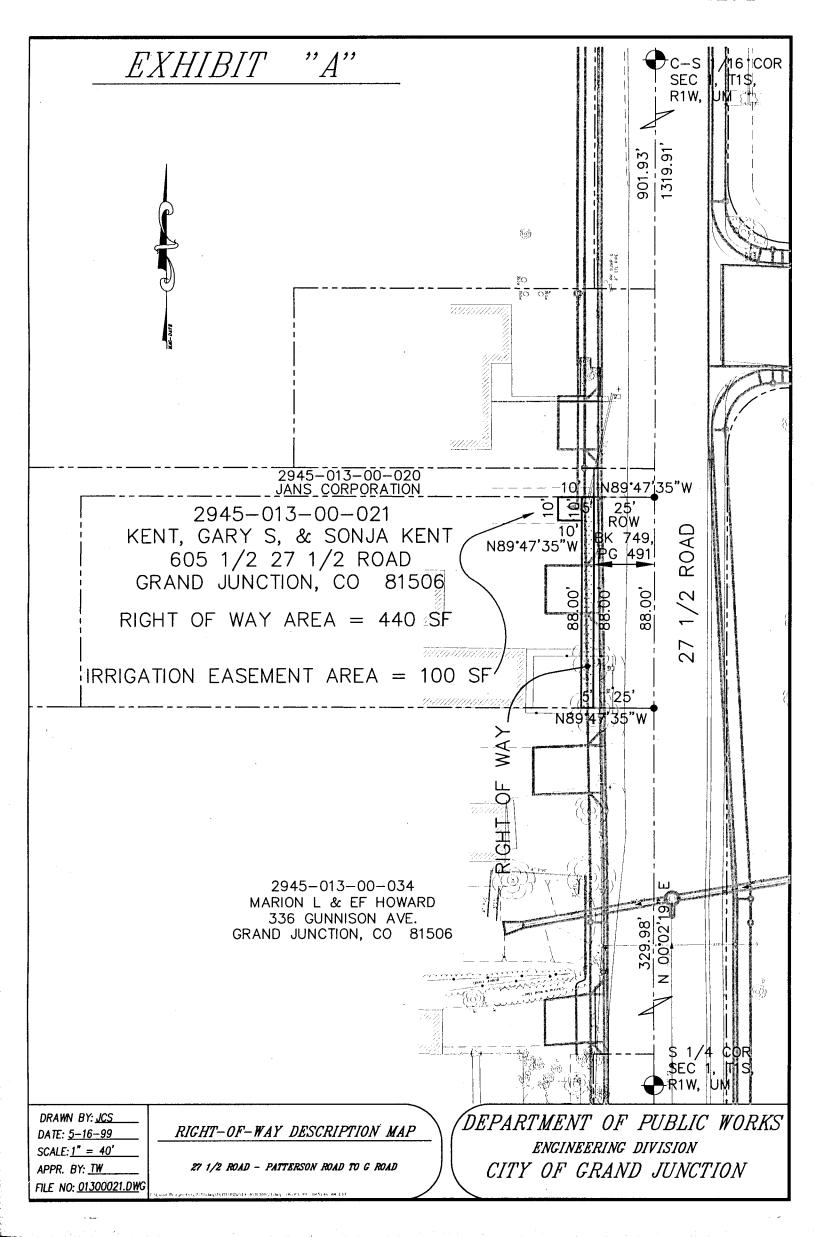

Commencing at the Southeast Corner of the Southeast ¼ of the Southwest ¼ (SE ¼ SW ¼) of Section 1, Township 1 South, Range 1 West of the Ute Meridian, City of Grand Junction, County of Mesa, State of Colorado, and considering the East line of the SE ¼ SW ¼ of said Section 1 to bear N 00°02'19" E with all bearings contained herein being relative thereto; thence N 00°02'19" E along the East line of the SE ¼ SW ¼ of said Section 1 a distance of 329.98; thence leaving the East line of the SE ¼ SW ¼ of said Section 1, N 89°47'35" W a distance of 25.00 feet to a point on the West line of the right-of-way for 27 ½ Road, as described by instrument recorded in Book 749 at Page 491 in the office of the Mesa County Clerk and Recorder, said point being the True Point of Beginning;

thence leaving the West line of the right-of-way for  $27 \frac{1}{2}$  Road, N  $89^{\circ}47'35''$  W a distance of 5.00 feet; thence N  $00^{\circ}02'19''$  E a distance of 88.00 feet;

thence S 89°47'35" E a distance of 5.00 feet to the West line of the right-of-way for 27  $\frac{1}{2}$  Road;

thence S 00°02'19" W a distance of 88.00 feet to the Point of Beginning;

containing 440.00 square feet as described herein and depicted on Exhibit "A" attached hereto and incorporated herein by reference.