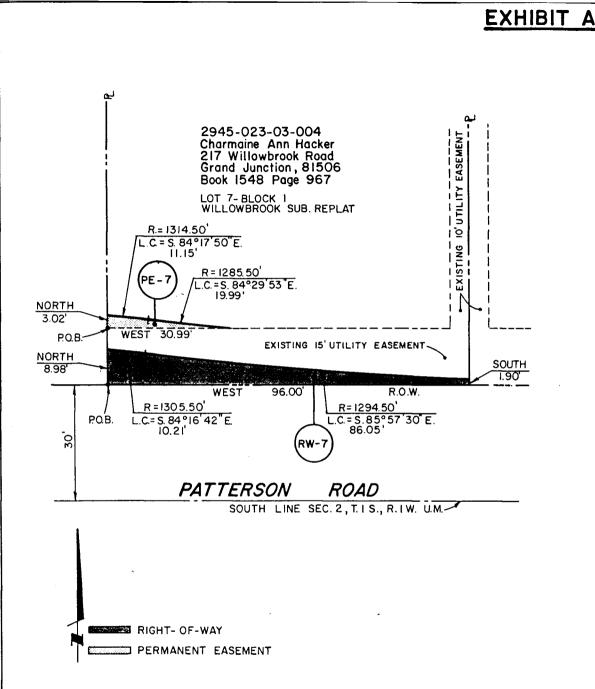

## PARCEL RW-7

A parcel of land for road and utility right-of-way purposes being a portion of Lot 7 in Block 1 in Willowbrook Subdivision Replat as recorded in Book 10 on Page 38 in Section 2, Township 1 South, Range 1 West, of the Ute Meridian, City of Grand Junction, Colorado, described as follows:

Beginning at the Southwest Corner of said Lot 7; thence North along the West line of said Lot 7, a distance of 8.98 feet; thence along the arc of a curve to the right having a radius of 1,305.50 feet and a long chord which bears South 84°16'42" East for a chord distance of 10.21 feet to a point of reverse curvature; thence along the arc of a curve to the left having a radius of 1,294.50 feet and a long chord which bears South 85°57'30" East for a chord distance of 86.05 feet to a point in the East line of said Lot 7; thence South along the East line of said Lot 7, a distance of 1.90 feet to a point in the present North right-of-way line of Patterson Road; thence West along said present right-of-way line, a distance of 96.00 feet to the point of beginning, containing 469 square feet, more or less.

## PARCEL PE-7

A parcel of land for utility and irrigation easement purposes being a portion of Lot 7 in Block 1 in Willowbrook Subdivision Replat as recorded in Book 10 on Page 38 in Section 2, Township 1 South, Range 1 West, of the Ute Meridian, City of Grand Junction, Colorado, described as follows:

Commencing from the Southwest Corner of said Lot 7; thence North along the West line of said Lot 7, a distance of 15.00 feet to the point of beginning; thence North along the West line of said Lot 7, a distance of 3.02 feet; thence along the arc of a curve to the right having a radius of 1,314.50 feet and a long chord which bears South 84°17'50" East for a chord distance of 11.15 feet to a point of reverse curvature; thence along the arc of a curve to the left having a radius of 1,285.50 feet and a long chord which bears South 84°29'53" East for a chord distance of 19.99 feet to a point in the North edge of an existing 15 foot wide utility easement; thence West along the North edge of said existing easement, a distance of 30.99 feet to the point of beginning, containing 46 square feet, more or less.