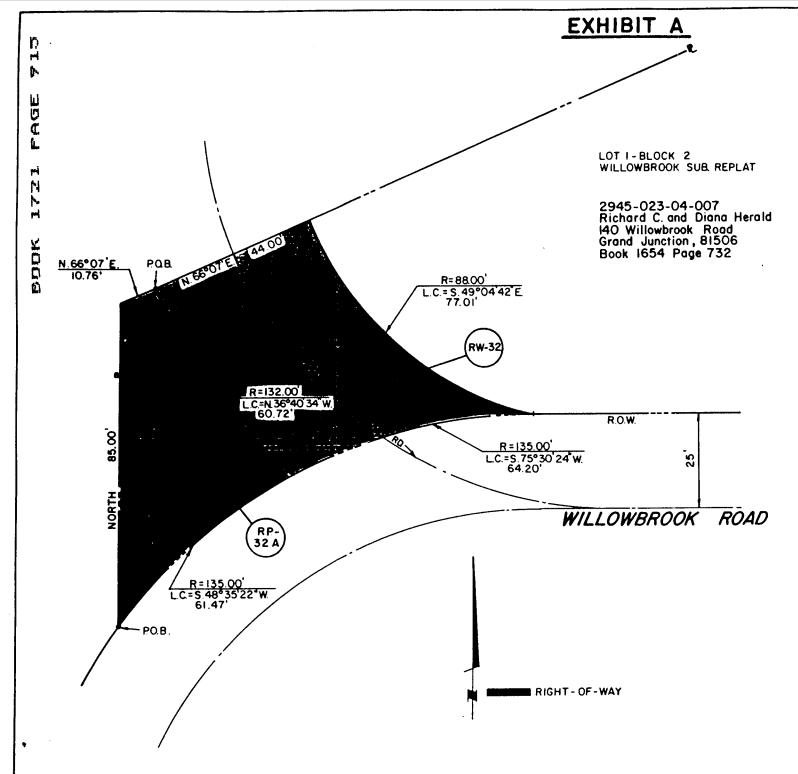

## PARCEL RW-32

A parcel of land for road and utility right-of-way purposes being a portion of Lot 1 in Block 2 in Willowbrook Subdivision Replat as recorded in Book 10 on Page 38 in Section 2, Township 1 South, Range 1 West, of the Ute Meridian, City of Grand Junction, Colorado, described as follows:

Commencing at the Northwest Corner of said Lot 1; thence North 66°07' East along the Northwesterly line of said Lot 1, a distance of 10.76 feet to the point of beginning; thence North 66°07' East along the Northwesterly line of said Lot 1, a distance of 44.00 feet; thence along the arc of a curve to the left having a radius of 88.00 feet and a long chord which bears South 49°04'42" East for a chord distance of 77.01 feet to a point in the present Northerly right-of-way line of Willowbrook Road; thence along said Northerly right-of-way line along the arc of a curve to the left having a radius of 135.00 feet and a long chord which bears South 75°30'24" West for a long chord distance of 64.20 feet; thence along the arc of a curve to the right having a radius of 132.00 feet and a long chord which bears North 36°40'34" West for a long chord distance of 60.72 feet to the point of beginning, containing 2,855 square feet, more or less.