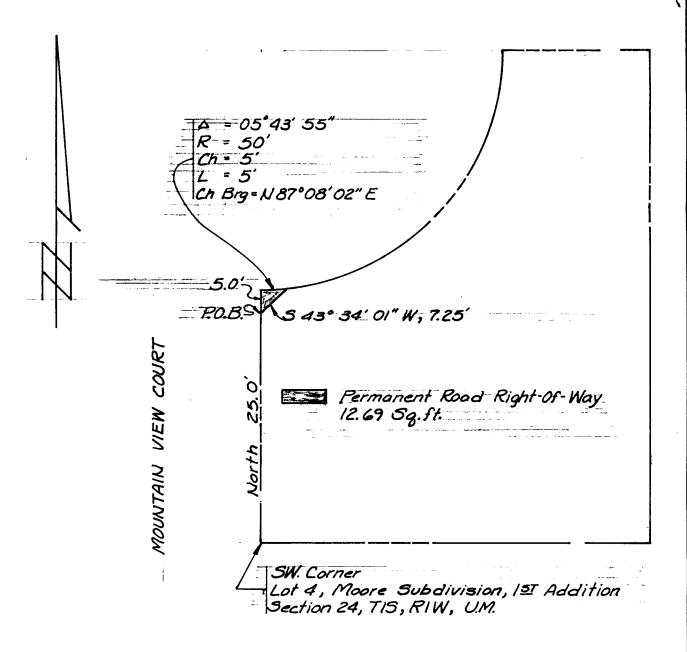

CITY DEPARTMENT: PUBLIC WORKS

YEAR: 1986

EXPIRATION DATE: NONE

DESTRUCTION DATE: NONE

|                                                                                                                                                                               |                                                                                                                          |                                                                                                                                             | Recorder.                                                                                                                                                                                                                                                         |
|-------------------------------------------------------------------------------------------------------------------------------------------------------------------------------|--------------------------------------------------------------------------------------------------------------------------|---------------------------------------------------------------------------------------------------------------------------------------------|-------------------------------------------------------------------------------------------------------------------------------------------------------------------------------------------------------------------------------------------------------------------|
| QUIT C<br>Enno F. Heuscher and Pau<br>whose address is 330 Mounta                                                                                                             | LAIM DEED                                                                                                                | )                                                                                                                                           | 1426001 DBC EXEMPT D8:57 AM JUL 11,1986 E.SAWYER, CLKAREC MESA CTY, CB                                                                                                                                                                                            |
| County of                                                                                                                                                                     | Mesa                                                                                                                     | , and State o                                                                                                                               | of .                                                                                                                                                                                                                                                              |
| Colorado , for the co<br>and other good and valua                                                                                                                             | ble considera                                                                                                            | One Dollar (\$<br>tions<br>kars,in hand paid                                                                                                |                                                                                                                                                                                                                                                                   |
| hereby sell(s) and quit claim(s                                                                                                                                               | to The City                                                                                                              | of Grand Junct                                                                                                                              | cion, a Municipal Corporation                                                                                                                                                                                                                                     |
| whose address is 250 North                                                                                                                                                    | 5th Street,                                                                                                              | Grand Junction                                                                                                                              | 1                                                                                                                                                                                                                                                                 |
| County of                                                                                                                                                                     | Mesa                                                                                                                     | , and State of                                                                                                                              | Colorado , the following real                                                                                                                                                                                                                                     |
| A parcel of land for of the Southeast & of Meridian, City of Gra a portion of Lot 4 of Plat Book 11, Page 27 and Recorder, more pa Commencing at the Sou as described in Book | Road and Util Section 24, nd Junction, Moore Subdiv, and recorde rticularly de thwest corner 1220, Page 49 undary line o | ity Right-of-W<br>Township 1 Sou<br>County of Mesa<br>ision, First A<br>d in the offic<br>scribed as fol<br>of said Lot 4<br>2, and recorde | , and State of Colorado, to wit: Nay purposes being a portion uth, Range I West of the Ute a, State of Colorado, being Addition, as described in ce of the Mesa County Clerk Ilows: I, owned by the undersigned ed in said office; thence North, 25.0 feet to the |
| Thence continuing alo Thence along the arc of 50 feet, a central 87°08'02"E, 5.0 feet; Thence S 43°34'01"W, taining 12.69 Sq. Ft.                                             | of a non-tang<br>angle of 05 <sup>0</sup><br>7.25 feet to                                                                | ent curve to t<br>43'55", and a<br>the True Point                                                                                           | the left having a radius<br>chord which bears N                                                                                                                                                                                                                   |
| nuuk kaexkeeste er kweeke reke                                                                                                                                                | ker                                                                                                                      |                                                                                                                                             |                                                                                                                                                                                                                                                                   |
| with all its appurtenances an of record; 1986 taxes du                                                                                                                        |                                                                                                                          |                                                                                                                                             |                                                                                                                                                                                                                                                                   |

-2945-244-08-006
Enno F. & Pauline Heuscher
330 Mountain View CT.
-Grand Junction, Co. 81503
-Book 1220, Page 492
Plat Book 11, Page 27

| R.O.W. DESCRIPTION MAP PARCEL NO.         | CITY OF GRAND JUNCTION, COLORADO DEPT. OF PUBLIC WORKS & UTILITIES, ENGINEERING DIV. |  |  |
|-------------------------------------------|--------------------------------------------------------------------------------------|--|--|
| DATE. 1986 STREET I.D. MT. VIEW CT. (330) |                                                                                      |  |  |