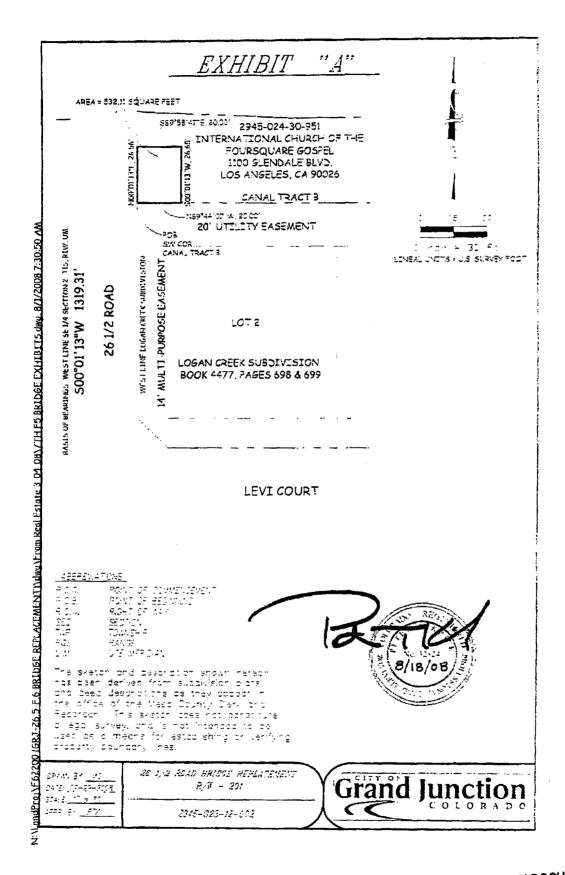

A parcel of land for Public Roadway & Utilities Right-of-Way purposes, located in the Southeast Quarter (SE 1/4) of Section 2, Township 1 South, Range 1 West of the Ute Meridian, City of Grand Junction, Mesa County, State of Colorado, being more particularly described as follows:

Beginning at the Southwest corner of Canal Tract B, Logan Creek Subdivision, as same is recorded in Book 4477, Pages 698 and 699, at the office of the Mesa County Clerk and Recorder, and considering the West line of the SE ¼ of said Section 2 to bear S00°01′13″W, with all bearings herein being relative thereto; thence N00°01′13″E, along the West line of said Canal Tract B, a distance of 26.56 feet; thence S89°58′47″E a distance of 20.00 feet; thence S00°01′13″W a distance of 26.65 feet to the South line of said Canal Tract B; thence N89°44′07″W, along said South line of Canal Tract B, a distance of 20.00 feet, more or less, to the point of beginning.

Containing 532.11 square feet, more or less, as described herein and depicted on **Exhibit "A"** attached hereto and incorporated herein by reference.

TO HAVE AND TO HOLD the premises aforesaid, with all and singular the rights, privileges, appurtenances and immunities thereunto belonging or in anywise appertaining, unto the said Grantee and unto its successors and assigns forever, the said Grantor hereby covenanting that it will warrant and defend the title to said premises unto the said Grantee and unto its successors and assigns forever, against the lawful claims and demands of all persons whomsoever.