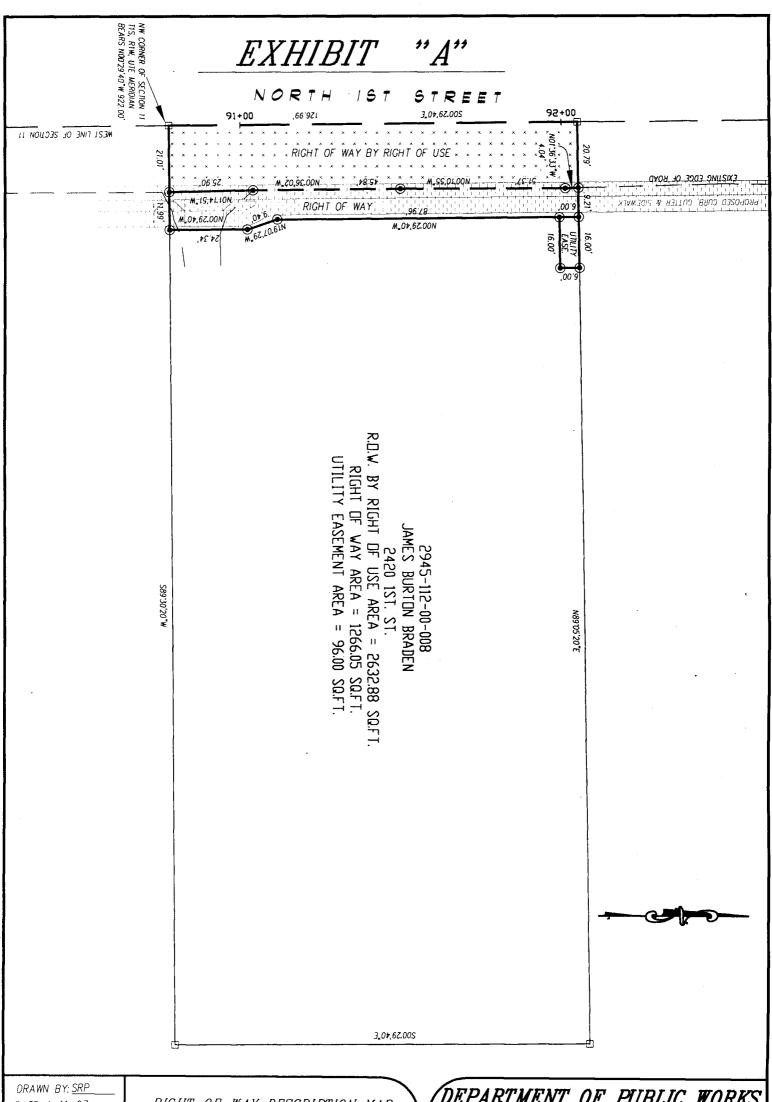

Commencing at the Northwest Corner of Section 11, Township 1 South, Range 1 West of the Ute Meridian in the City of Grand Junction, County of Mesa, State of Colorado, and considering the West line of the Northwest 1/4 (NW1/4) of said Section 11 to bear S 00°29'40" E with all bearings contained herein being relative thereto; thence S 00°29'40" E along the West line of the NW1/4 of said Section 11 a distance of 922.0 feet; thence leaving the West line of the NW1/4 of said Section 11, N 89°30'20" E a distance of 21.01 feet to a point on the East line of the open, used and historical right-of-way for North First Street, said point being the **True Point of Beginning**; thence along the East line of the open, used and historical right-of-way for North First Street the following four (4) courses and distances:

- 1. N 01°14'51" W a distance of 25.90 feet;
- 2. N 00°36'02" W a distance of 45.84 feet;
- 3. N 00°10'55" W a distance of 51.37 feet;
- 4. N 01°36'33" W a distance of 4.04 feet;

thence leaving said right-of-way line, N 89°05'20" E a distance of 9.21 feet;

thence S 00°29'40" E a distance of 93.96 feet;

thence S 19°07'29" E a distance of 9.40 feet;

thence S 00°29'40" E a distance of 24.34 feet;

thence S 89°30'20" W a distance of 11.99 feet to the Point of Beginning,

containing 1,266.05 square feet as described herein and as depicted on **Exhibit "A"** attached hereto and incorporated herein by reference.

TO HAVE AND TO HOLD the premises aforesaid, with all and singular the rights, privileges, appurtenances and immunities thereunto belonging or in anywise appertaining, unto the said Grantee and unto its successors and assigns forever, the said Grantee and unto its successors and assigns forever, against the lawful claims and demands of all persons whomsoever.