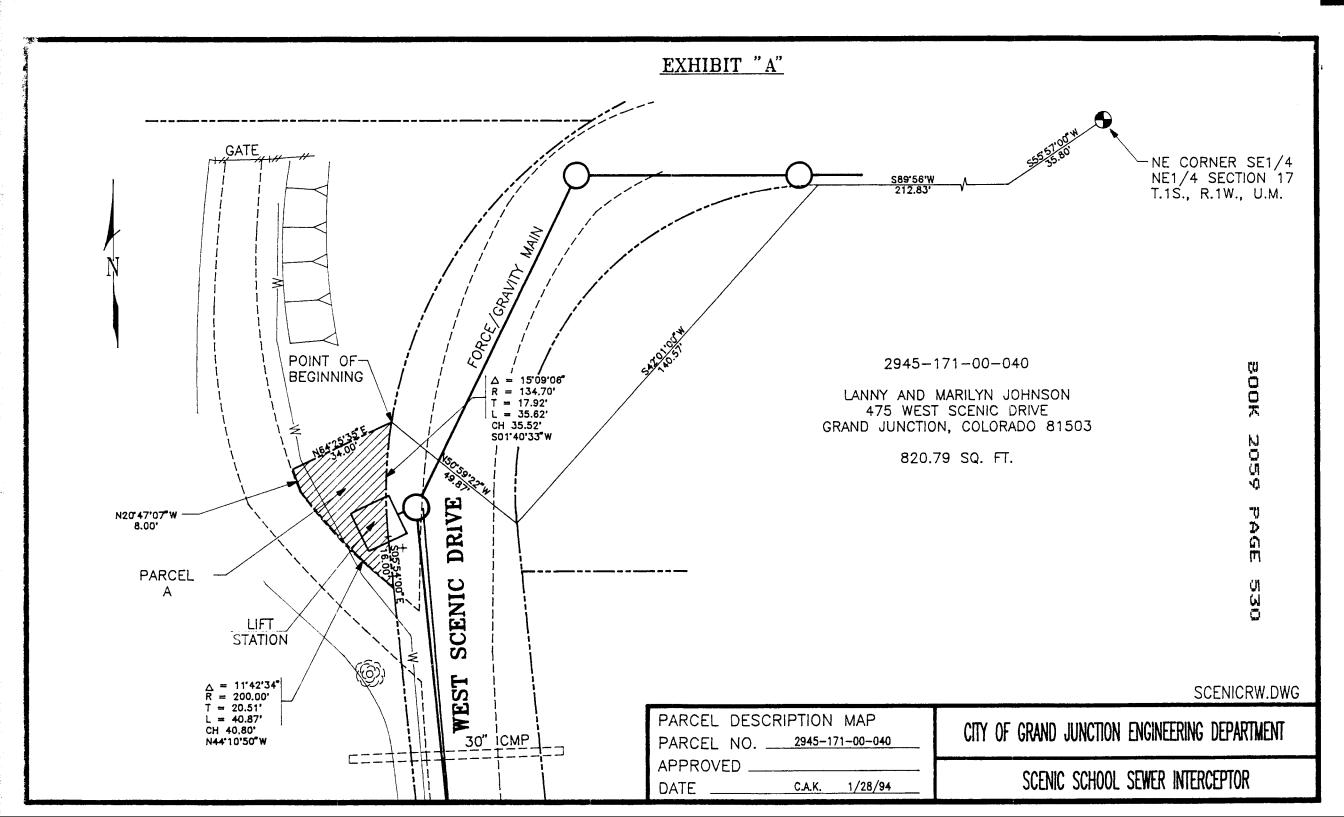

|                                                                                                                                                                                                                                                                                                                                                                                                                                                                     |                                                                                                                                                                             |                                                                                                                                 | To Se                                                                     | Conje Her.                                |
|---------------------------------------------------------------------------------------------------------------------------------------------------------------------------------------------------------------------------------------------------------------------------------------------------------------------------------------------------------------------------------------------------------------------------------------------------------------------|-----------------------------------------------------------------------------------------------------------------------------------------------------------------------------|---------------------------------------------------------------------------------------------------------------------------------|---------------------------------------------------------------------------|-------------------------------------------|
| ception No                                                                                                                                                                                                                                                                                                                                                                                                                                                          |                                                                                                                                                                             |                                                                                                                                 |                                                                           |                                           |
| WARRANTY Grantor(s), Lanny A. Johnson and Marilyn I.                                                                                                                                                                                                                                                                                                                                                                                                                |                                                                                                                                                                             | BOOK<br>int tenants,                                                                                                            | 2059                                                                      | PAGE 51                                   |
| whose address is 475 West Scenic Dr<br>Grand Junction, CO<br>*County of M                                                                                                                                                                                                                                                                                                                                                                                           | 81503                                                                                                                                                                       | Момік<br>, State of                                                                                                             | 1676461<br>A Todd Clkâf                                                   | 11:37 AM 03/3<br>Rec Mesa Goun<br>DOC EXI |
| Colorado                                                                                                                                                                                                                                                                                                                                                                                                                                                            | , for the cons                                                                                                                                                              | sideration of                                                                                                                   |                                                                           |                                           |
| One Thousand                                                                                                                                                                                                                                                                                                                                                                                                                                                        | dollars, in hand paid, h                                                                                                                                                    | ereby sell(s/)                                                                                                                  |                                                                           |                                           |
| and convey(s) to The City of Grand                                                                                                                                                                                                                                                                                                                                                                                                                                  | Junction, a mun                                                                                                                                                             | icipal corporatio                                                                                                               | n                                                                         |                                           |
| whose legal address is 250 North 5th                                                                                                                                                                                                                                                                                                                                                                                                                                | Street, Grand J                                                                                                                                                             | unction, CO 81501                                                                                                               |                                                                           |                                           |
| County of Mesa                                                                                                                                                                                                                                                                                                                                                                                                                                                      |                                                                                                                                                                             | , and State of Color                                                                                                            | ado                                                                       |                                           |
| the following real property in the                                                                                                                                                                                                                                                                                                                                                                                                                                  | County of                                                                                                                                                                   | Mesa                                                                                                                            | , an                                                                      | d State of                                |
| Colorado, to wit: Beginning at the Monthship 1 South, Range 1 West, Thence S 55° 57' Wa distance of Subdivision, Mesa County, Thence S 89° 56' Walong the not thence S 42° 01' 00" Walong the Lot 4, a distance of 140.5 Thence N 50° 59' 22" Wa distance along a curve to the left 35.62 feet; Thence S 05° 54' 00" Ea distance along a curve to the right 40.87 feet; Thence N 20° 47' 07" Wa distance N 64° 25' 35" Ea distance Thence N 64° 25' 35" Ea distance | Ute Meridian; of 35.80 feet to Colorado; orth line of said ne chord of the cor feet; nce of 49.87 feet the whose radius nce of 16.00 feet ght whose radius nce of 8.00 feet | the NE corner of<br>d Lot 4, a distant<br>curve on the NW of<br>t to the True Poi<br>is 134.70 feet a<br>t;<br>is 200.00 feet a | Lot 4 Huff<br>ace of 212.8<br>corner of sa<br>ant of Begin<br>distance of | 83 feet;<br>aid<br>nning;<br>f            |
| Containing 821 square feet more                                                                                                                                                                                                                                                                                                                                                                                                                                     |                                                                                                                                                                             |                                                                                                                                 |                                                                           |                                           |
| As shown on attached Exhibit " <i>R</i><br>Legal Description prepared by E<br>Street, Grand Junction, CO 8150<br><del>also known by stretant number as</del> for r                                                                                                                                                                                                                                                                                                  | P. Holguin, City<br>)l                                                                                                                                                      |                                                                                                                                 |                                                                           | th 5th                                    |
| with all its appurtenances, and warrant(s) the                                                                                                                                                                                                                                                                                                                                                                                                                      |                                                                                                                                                                             |                                                                                                                                 | 1 0000                                                                    |                                           |
|                                                                                                                                                                                                                                                                                                                                                                                                                                                                     | ·                                                                                                                                                                           |                                                                                                                                 |                                                                           |                                           |
|                                                                                                                                                                                                                                                                                                                                                                                                                                                                     |                                                                                                                                                                             |                                                                                                                                 |                                                                           |                                           |