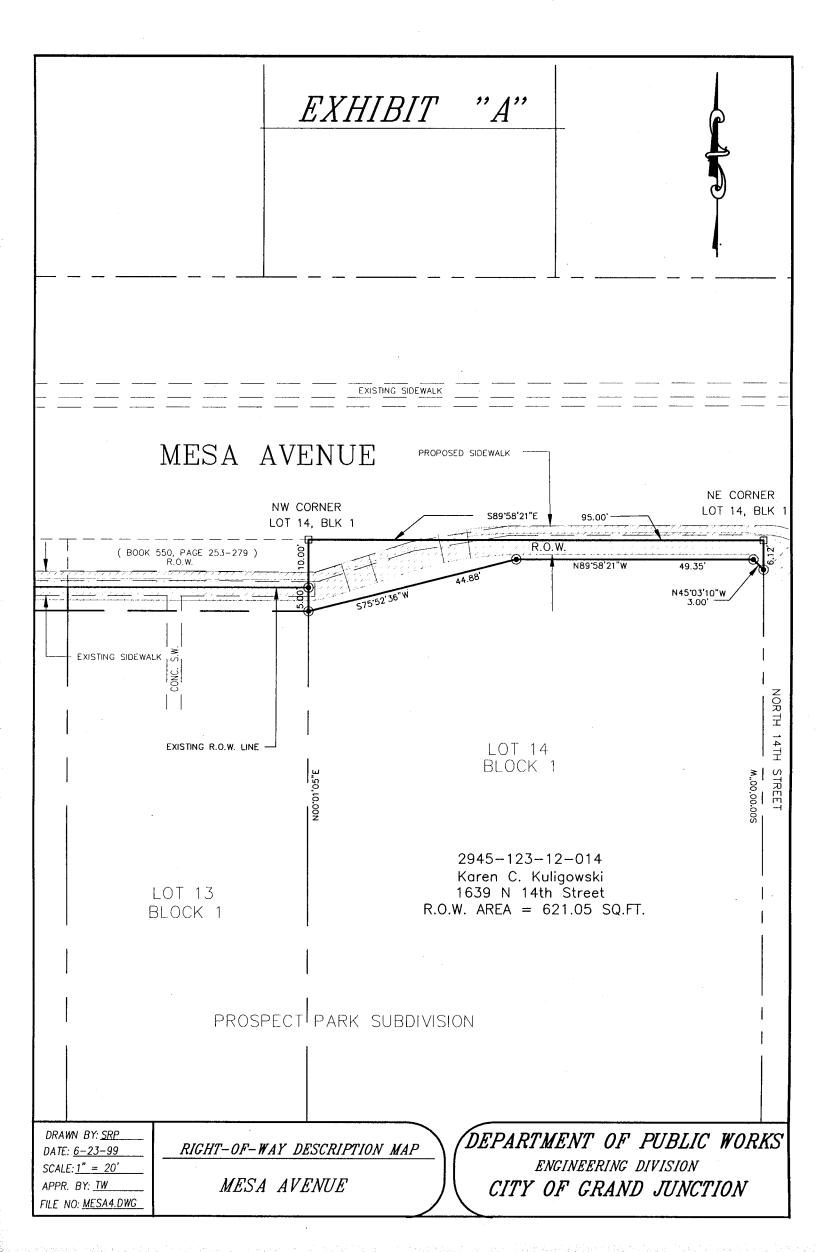

Beginning at the Northeast Corner of Lot 14, Block 1 of Prospect Park, a subdivision situate in the Southwest ¼ of Section 12, Township 1 South, Range 1 West of the Ute Meridian, City of Grand Junction, County of Mesa, State of Colorado, as recorded in Plat Book 7 at Page 37 in the office of the Mesa County Clerk and Recorder;

thence S 00°00'00" W along the east boundary line of said Lot 14 a distance of 6.12 feet; thence leaving the east boundary line of said Lot 14, N 45°03'10" W a distance of 3.00 feet;

thence N 89°58'21" W a distance of 49.35 feet;

thence S 75°52'36" W a distance of 44.88 feet to a point on the west boundary line of said Lot 14; thence N 00°01'05" E along the west boundary line of said Lot 14 a distance of 15.00 feet to the Northwest Corner of said Lot 14;

thence S 89°58'21" E along the north boundary line of said Lot 14 a distance of 95.00 feet to the Point of Beginning,

containing 621.05 square feet as described herein and depicted on Exhibit "A" attached hereto and incorporated herein by reference.