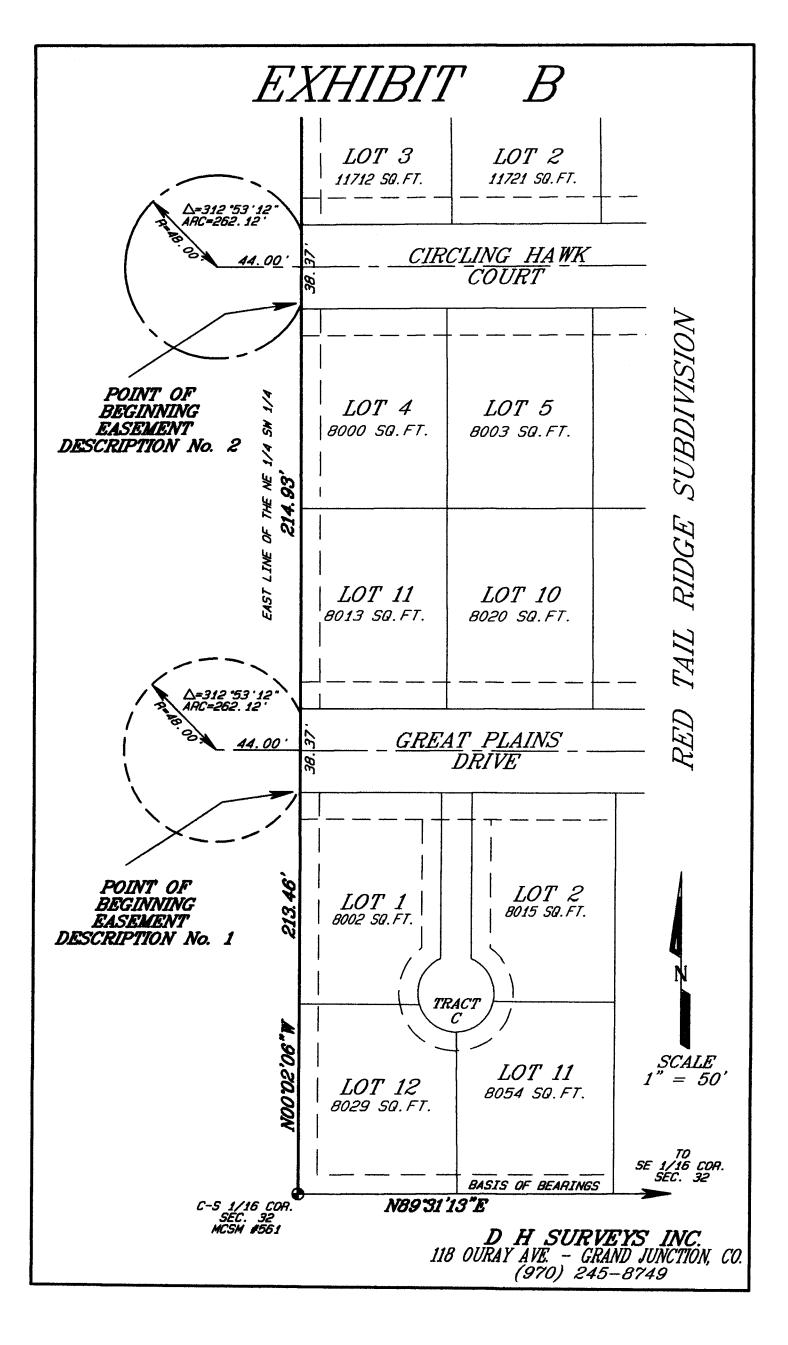

## EASEMENT DESCRIPTION No. 1

A tract of land for a temporary turn-around easement situated in the NE 1/4 SW 1/4 of Section 32, Township 1 South, Range 1 East of the Ute Meridian, Mesa County, Colorado, being more particularly described as follows:

Commencing at the C-S 1/16 corner of said Section 32, the basis of bearing being N89°31'13"E to the SE 1/16 corner of said Section 32;

thence N00°02'06"W a distance of 213.46 feet along the east line of said NE 1/4 SW 1/4 to the point of beginning;

thence along the arc of a non-tangent curve to the right 262.12 feet, having a radius of 48.00 feet and a central angle of 312°53'12", the chord of which bears N00°02'06"W a distance of 38.37 feet;

thence S00°02'06"E a distance of 38.37 feet to the point of beginning. Said tract contains 7,135 square feet, more or less.

## **EASEMENT DESCRIPTION No. 2**

A tract of land for a temporary turn-around easement situated in the NE 1/4 SW 1/4 of Section 32, Township 1 South, Range 1 East of the Ute Meridian, Mesa County, Colorado, being more particularly described as follows:

Commencing at the C-S 1/16 corner of said Section 32, the basis of bearing being N89°31'13"E to the SE 1/16 corner of said Section 32;

thence N00°02'06"W a distance of 466.76 feet along the east line of said NE 1/4 SW 1/4 to the point of beginning;