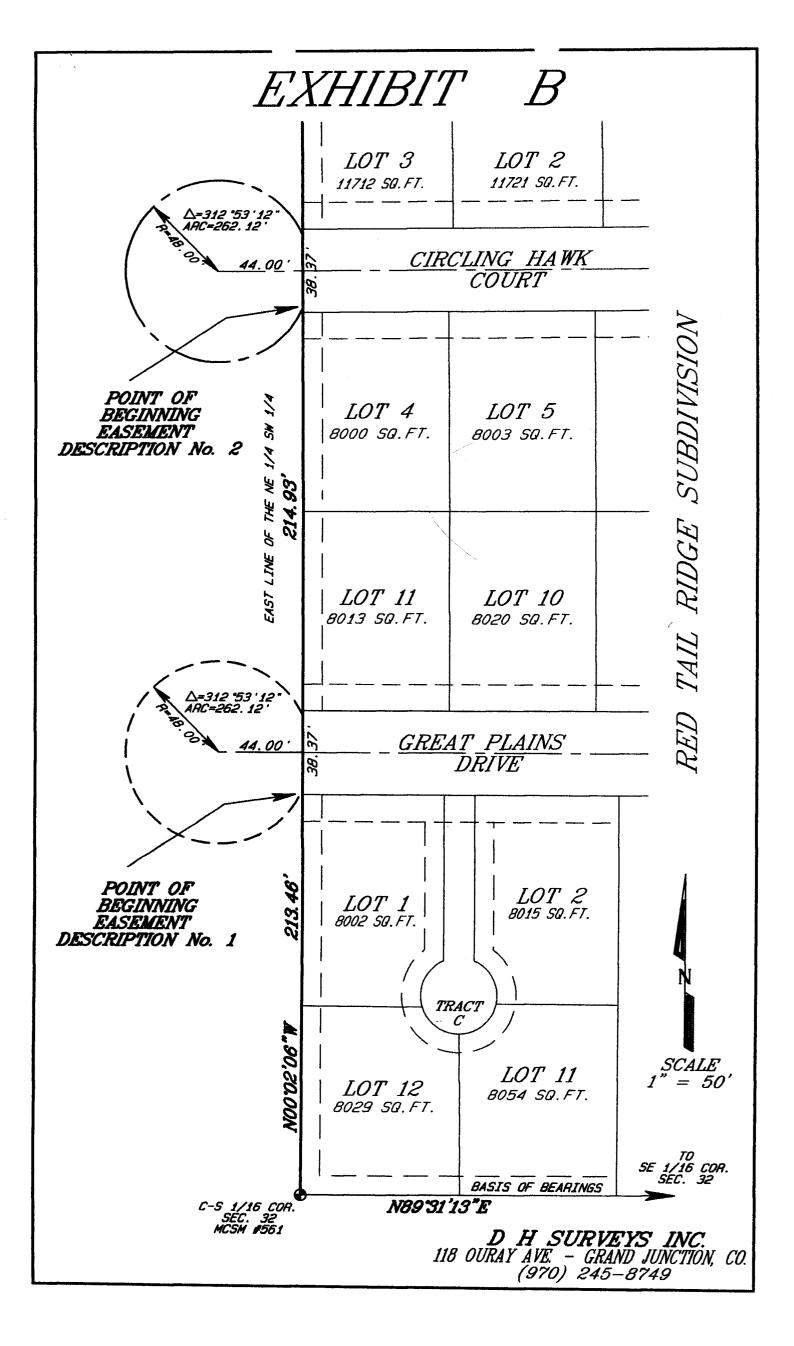

## EASEMENT DESCRIPTION No. 1

A tract of land for a temporary turn-around easement situated in the NE 1/4 SW 1/4 of Section 32, Township 1 South, Range 1 East of the Ute Meridian, Mesa County, Colorado, being more particularly described as follows:

Commencing at the C-S 1/16 corner of said Section 32, the basis of bearing being N89°31'13"E to the SE 1/16 corner of said Section 32;

thence N00°02'06"W a distance of 213.46 feet along the east line of said NE 1/4 SW 1/4 to the point of beginning;

thence along the arc of a non-tangent curve to the right 262.12 feet, having a radius of 48.00 feet and a central angle of 312°53'12", the chord of which bears N00°02'06"W a distance of 38.37 feet;

thence S00°02'06"E a distance of 38.37 feet to the point of beginning. Said tract contains 7,135 square feet, more or less.

## **EASEMENT DESCRIPTION No. 2**

A tract of land for a temporary turn-around easement situated in the NE 1/4 SW 1/4 of Section 32, Township 1 South, Range 1 East of the Ute Meridian, Mesa County, Colorado, being more particularly described as follows:

Commencing at the C-S 1/16 corner of said Section 32, the basis of bearing being N89°31'13"E to the SE 1/16 corner of said Section 32;

thence N00°02'06"W a distance of 466.76 feet along the east line of said NE 1/4 SW 1/4 to the point of beginning;