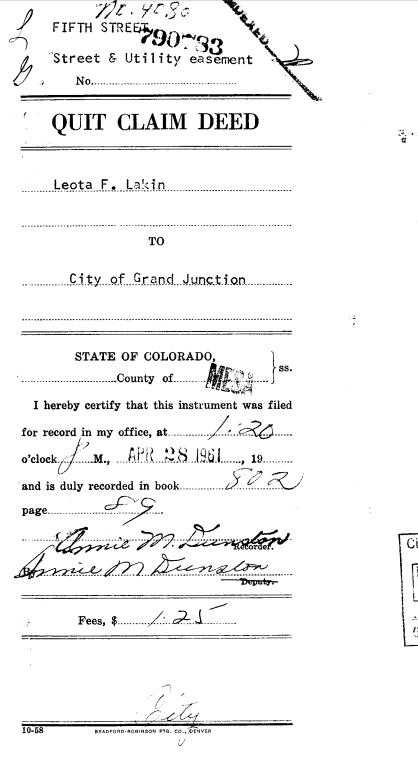

## LAK615TH

TYPE OF RECORD: PERMANENT CATEGORY OF RECORD: DEED (QC) NAME OF AGENCY OR CONTRACTOR: LEOTA F. LAKIN STREET ADDRESS/PARCEL NAME/SUBDIVISION/PROJECT: 5TH STREET FOR ROAD AND UTILITY EASEMENT CITY DEPARTMENT: PUBLIC WORKS YEAR: 1961 EXPIRATION DATE: NONE