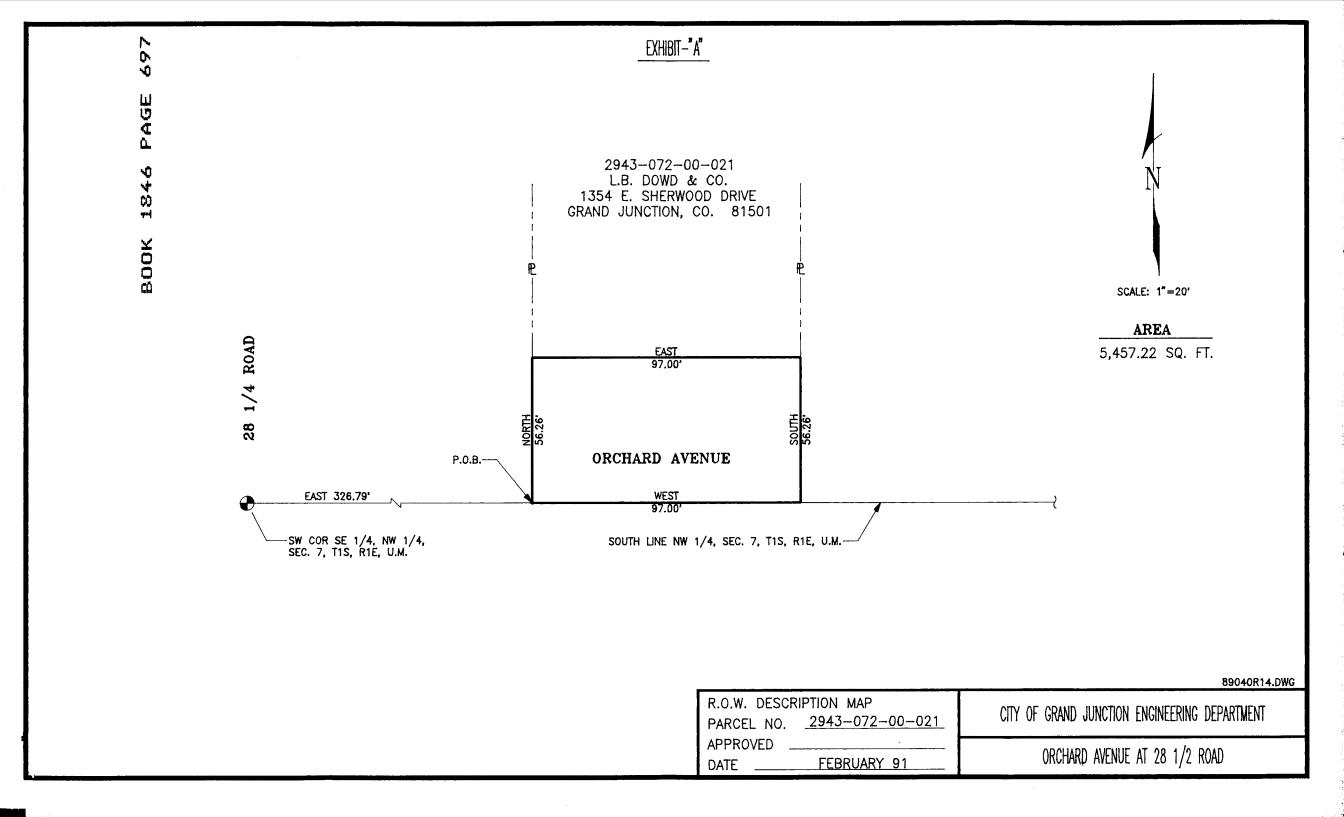

## LBD91ORC

TYPE OF RECORD: PERMANENT

CATEGORY OF RECORD: DEED [QC]

NAME OF AGENCY OR CONTRACTOR: L.B. DOWD AND COMPANY BY; LAWRENCE B. DOWD [PRESIDENT]

STREET ADDRESS/PARCEL NAME/SUBDIVISION/PROJECT: ORCHARD AVE., EAST OF 28 1/4 ROAD, PARCEL NO. 2943-072-00-021

YEAR: 1991

andronia. National de la companion de la EXPIRATION DATE: NONE

DESTRUCTION DATE: NONE

|                             |                                              |                 | I                            | Recorder        |                   |
|-----------------------------|----------------------------------------------|-----------------|------------------------------|-----------------|-------------------|
|                             | QUIT C                                       | LAIM DEED       |                              |                 |                   |
| TB.                         | Dowd & Compan                                | ıV              |                              |                 |                   |
|                             | -                                            | -               | e, Grand Junct               | ion BOOK 1      | 846 PAGE          |
|                             | County of                                    |                 | , and State of               | f :             | 1575629 02:45 PM  |
| Colc                        | orado , for the co                           | nsideration of  |                              |                 | No Fee            |
| <del>-</del>                | TEN                                          | Dolla           | ırs, in hand paid            | ,               |                   |
|                             | ) and quit claim(s)<br>ss is 250 North       | a municipal     | l corporation                | on,             |                   |
|                             | County of                                    |                 | , and State of               | Colorado ,tl    | ne following real |
| property, in t              | the                                          | County of       | Mesa                         | , and State of  | Colorado, to wit: |
|                             | As                                           | shown on the a  | attached Exhib               | oit A           |                   |
|                             |                                              |                 |                              |                 |                   |
|                             |                                              |                 |                              |                 |                   |
|                             |                                              |                 |                              |                 |                   |
|                             |                                              | h               |                              |                 |                   |
|                             | s-street and num                             | <del>ber-</del> |                              |                 |                   |
|                             | <del>.s street and num</del><br>ppurtenances | <del>ber-</del> |                              |                 |                   |
| with all its a              |                                              |                 | , 19 91<br>B.<br>Ausserce    | Don I + B. Rond | Congram<br>O Gres |
| with all its and Signed the | ppurtenances                                 |                 | , 19 91<br>Jo B.<br>austerce | Don I + B. Rond | Congram           |
| with all its a              | ppurtenances                                 | April           | ,1991<br>B.<br>awkerce       | Don't           | Congran           |