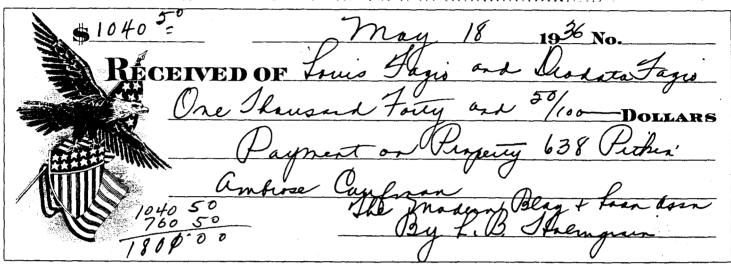

## Know All Men by These Presents, That Ambrose Caufman

| of the for the consideration of One                              |            |                      | good and |                                            |
|------------------------------------------------------------------|------------|----------------------|----------|--------------------------------------------|
| in hand paid, hereby sell and of the                             | Louis Faz: | io and Dioda<br>mesa |          | considerations, and the State of Colorado, |
| the following real property, si<br>and State of Colorado, to-wit |            | County               | of Mesa  |                                            |

Lots Twenty-one (21) and Twenty-two (22) in Block One Hundred Thirty-eight (138) in the City of Grand Junction.

with all its appurtenances, and warrant the title to the same, subject to a certain Trust Deed

to The modern Building and Loan Association, Grand Junction, Colorado, in the principal sum of \$900.00, dated November 23, 1933; the unpaid balance as of this date amounting to \$760.50.

| Signed and delivered this                                          | 18th                                          | day of   | May               |                                         | , <b>A. d. 19</b> 36 |
|--------------------------------------------------------------------|-----------------------------------------------|----------|-------------------|-----------------------------------------|----------------------|
| In the presence of                                                 |                                               | a        | ubroa             | e Oaug                                  | Guar [SEAL]          |
|                                                                    |                                               | ··· }    | ***************** | *************************************** | [SEAL]               |
|                                                                    | ••••••••••                                    |          |                   |                                         | [SEAL]               |
| STATE OF COLORA                                                    | ADO,                                          | }ss.     |                   |                                         |                      |
| County of Mess                                                     | à ,                                           | ļ        |                   |                                         |                      |
| The foregoing instrumer<br>1936, by* Ambros<br>WITNESS my hand and | nt was acknown<br>se Caufma<br>official seal. | n        | e this $18$       | 8 th <b>day of</b>                      | May                  |
| My commission expires                                              | July 11,                                      | 1937. Je | xtie (            | B. Hol                                  | marain               |