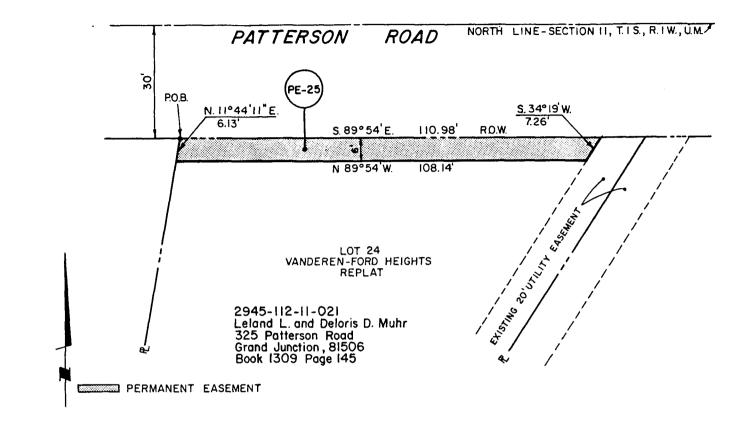

LEL88PAT

TYPE OF RECORD: PERMANENT

CATEGORY OF RECORD: DEED (WARRANTY)

NAME OF AGENCY OR CONTRACTOR: LELAND L. MUHR AND DELORIS D. MUHR

STREET ADDRESS/PARCEL NAME/SUBDIVISION/PROJECT: PATTERSON ROAD EASEMENT SOUTH SIDE 1ST TO 7TH 325 PATTERSON ROAD LOT 24 VANDEREN-FORD HEIGHTS REPALT PARCEL NO. 2945-112-11-021