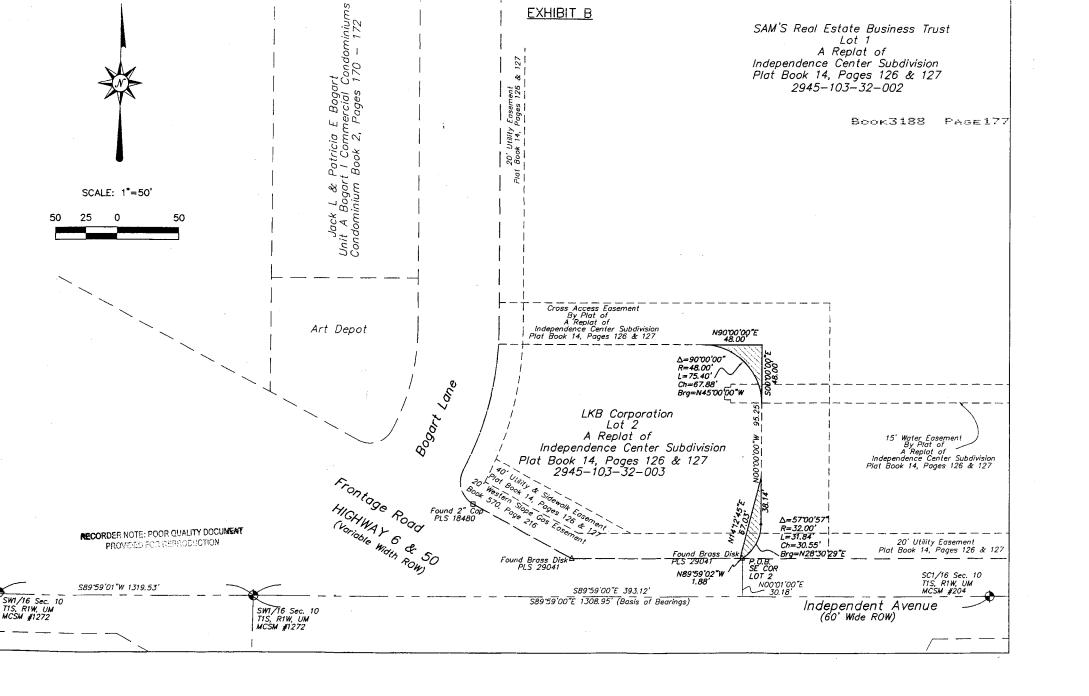

## EXHIBIT A Right-of-Way Description

A tract of land for Right-of-Way located in Lot 2, Replat of Independence Center Subdivision, as recorded in Plat Book 14, Pages 126 and 127 of Mesa County records, and being located in the Southwest Quarter (SW1/4) of Section 10, Township 1 South, Range 1 West of the Ute Meridian, City of Grand Junction, Mesa County, Colorado, and more particularly described as follows:

Commencing at the Southwest 1/16<sup>th</sup> corner, whence the South Center 1/16<sup>th</sup> corner bears South 89 degrees 59 minutes 00 seconds East, a distance of 1308.95 feet, for a basis of bearings, with all bearings contained herein relative thereto; thence South 89 degrees 59 minutes 00 seconds East, a distance of 393.12 feet; thence North 00 degrees 01 minutes 00 seconds East, a distance of 30.18 feet, to the Southeast corner of said Lot 2; thence along the East lot line of said Lot 2 the following two (2) courses: (1) along a curve to the left, having a delta angle of 57 degrees 00 minutes 57 seconds, with a radius of 32.00 feet, an arc length of 31.84 feet, a chord bearing of North 28 degrees 30 minutes 29 seconds East, and a chord length of 30.55 feet; (2) North 00 degrees 00 minutes 00 seconds East, a distance of 95.25 feet to the POINT OF BEGINNING; thence along a curve to the left, having a delta angle of 90 degrees 00 minutes 00 seconds, with a radius of 48.00 feet, an arc length of 75.40 feet a chord bearing of North 45 degrees 00 minutes 00 seconds West, and a chord length of 67.88 feet, to a point on the North line of said Lot 2; thence, along said North line of said Lot 2, North 90 degrees 00 minutes 00 seconds East, a distance of 48.00 feet, to a point of intersection of the East line and the North line of said Lot 2; thence, along the said East line of said Lot 2, South 00 degrees 00 minutes 00 seconds East, a distance of 48.00 feet; to the POINT OF BEGINNING.

Said parcel containing an area of 494 Square feet more or less, as described.

## Together with

A tract of land for Right-of-Way located in Lot 2, Replat of Independence Center Subdivision, as recorded in Plat Book 14, Pages 126 and 127 of Mesa County records, and being located in the Southwest Quarter (SW1/4) of Section 10, Township 1 South, Range 1 West of the Ute Meridian, City of Grand Junction, Mesa County, Colorado, and more particularly described as follows:

Commencing at the Southwest 1/16<sup>th</sup> corner, whence the South Center 1/16<sup>th</sup> corner bears South 89 degrees 59 minutes 00 seconds East, a distance of 1308.95 feet, for a basis of bearings, with all bearings contained herein relative thereto; thence South 89 degrees 59 minutes 00 seconds East, a distance of 393.12 feet; thence North 00 degrees 01 minutes 00 seconds East, a distance of 30.18 feet, to the Southeast corner of said Lot 2 and the POINT OF BEGINNING; thence along the East lot line of said Lot 2 the following two (2) courses: (1) along a curve to the left, having a delta angle of 57 degrees 00 minutes 57 seconds, with a radius of 32.00 feet, an arc length of 31.84 feet, a chord bearing of North 28 degrees 30 minutes 29 seconds East, and a chord length of 30.55 feet; (2) North 00 degrees 00 minutes 00 seconds East, a distance of 38.14 feet; thence South 14 degrees 12 minutes 45 seconds West, a distance of 67.03 feet to a point on the South line of said Lot 2; thence South 89 degrees 59 minutes 02 seconds East, along said South line a distance of 1.88 feet to the POINT OF BEGGINING.

Said parcel containing an area of 419 Square feet more or less, as described.

Prepared By: Patrick R. Green, PLS 17485 LANDesign, L.L.C. 244 North 7<sup>th</sup> Street Grand Junction, CO 81501 Lot 2 ROW