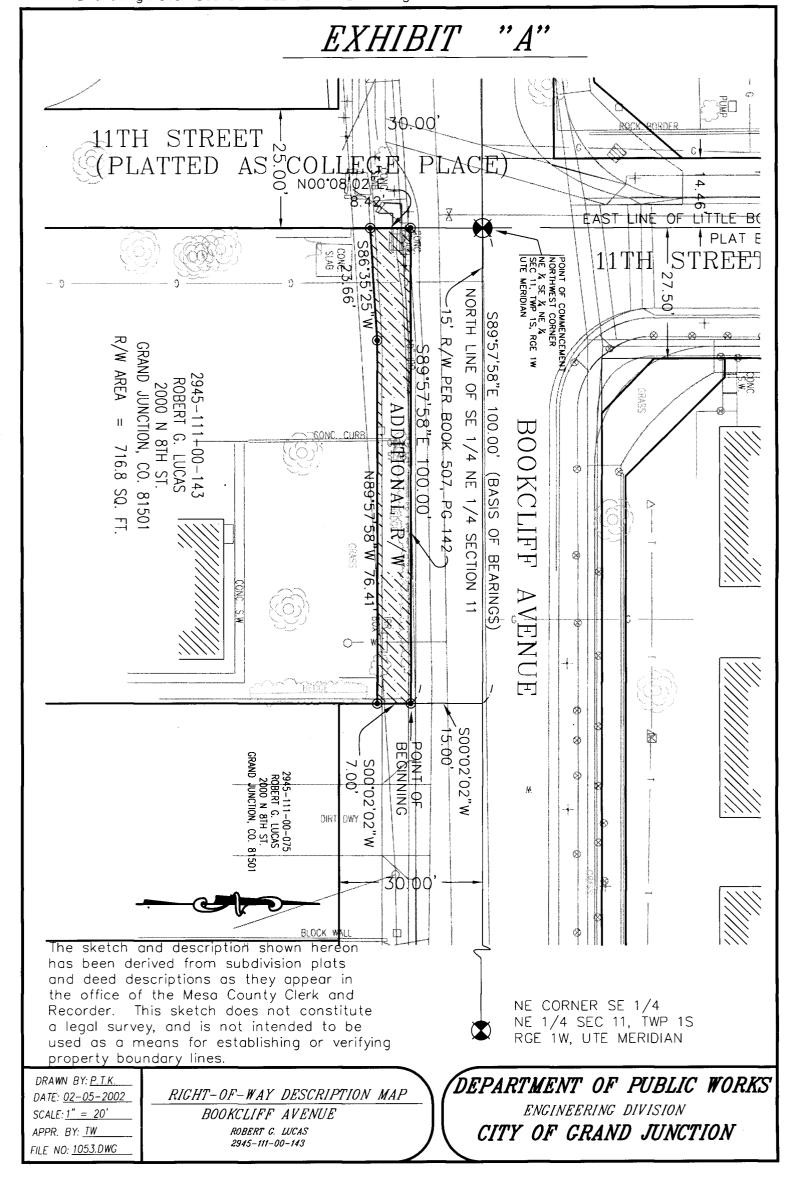

A certain parcel of land lying in the Southeast Quarter of the Northeast Quarter (SE 1/4) NE 1/4) of Section 11, Township 1 South, Range 1 West of the Ute Principal Meridian, City of Grand Junction, County of Mesa, State of Colorado, being more particularly described as follows:

COMMENCING at the Northwest corner of the Northeast Quarter of the Southeast Quarter of the Northeast Quarter (NE 1/4 SE 1/4 NE 1/4) of said Section 11, and considering the North line of the SE 1/4 NE 1/4 of said Section 11 to bear S 89°57′58" E with all bearings contained herein being relative thereto; thence S 89°57′58" E along the said North line of the SE ¼ NE ¼ a distance of 100.00 feet; thence leaving said North line, S 00°02'02" W a distance of 15.00 feet to the TRUE POINT OF BEGINNING; thence, from said Point of Beginning, continue S 00°02'02" W a distance of 7.00 feet; thence N 89°57′58" W a distance of 76.41 feet; thence S 86°35′25" W a distance of 23.66 feet, more or less, to a point on the East right-of-way for 11<sup>th</sup> Street (platted as College Place); thence N 00°08′02″ E along said East right-of-way, a distance of 8.42 feet; thence leaving said East right-of-way, S 89°57′58" E a distance of 100.00 feet, more or less, to the POINT OF BEGINNING.

Containing 716.8 sq. ft. (0.016 Acre), more or less, as described herein and depicted on **Exhibit "A"** attached hereto and incorporated herein by reference;

TO HAVE AND TO HOLD the premises aforesaid, with all and singular the rights, privileges, appurtenances and immunities thereunto belonging or in anywise appertaining, unto the said Grantee and unto its successors and assigns forever, the said Grantor hereby covenants that he will warrant and defend the title to said premises unto the said Grantee and unto its successors and assigns forever, against the lawful claims and demands of all persons whomsoever.