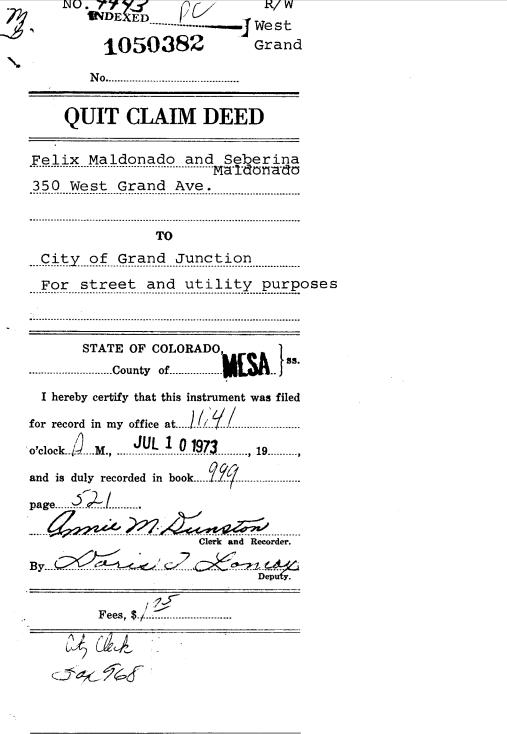

## MAL73GRN

F

TYPE OF RECORD: PERMANENT

CATEGORY OF RECORD: DEED (QC)

NAME OF AGENCY OR CONTRACTOR: FELIX MALDONADO, SEBERINA MALDONADO

STREET ADDRESS/PARCEL NAME/SUBDIVISION/PROJECT: 350 WEST GRAND AVE (STREET AND UTILITY PURPOSES)