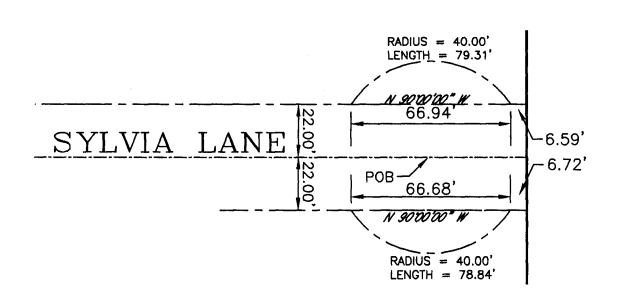

## EXHIBIT TEMPORARY TURN-AROUND SYLVIA LANE

An Easement located in the West half of the Northeast quarter of the Southwest quarter of Section 5, Township 1 South, Range 1 East, Ute Meridian, Mesa County, Colorado, being more particularly described as follows:

Commencing at the Northwest corner of the Northeast quarter of the Southwest quarter of said Section 5, which is a Mesa County survey marker, whence the Northeast corner of the Southwest quarter of Section 5, which is a Mesa County survey marker, bears South 89°59'27" East with all bearings contained herein relative thereto, Thence South 89°59'27" East 659.44 feet along the Northerly line of the Southwest quarter of Section 5, Thence departing from the Northerly line of the Southwest quarter of Section 5, South 00°10'13" East 934.88 feet along the Easterly line of the West half of the Northeast quarter of the Southwest quarter of Section 5; Thence departing from the Easterly line of the West half of the Northeast quarter of the Southwest quarter of Section 5, South 90°00'00" West 40.00 feet to a radius point being the POINT OF BEGINNING.

From said radius point the Easement encompasses an area having a 40.00 foot radius and a circular angle of 360 degrees.

Containing approximately 0.12 acres.

Description prepared by: Kurt Shepherd

KS Professional Surveying, inc.

## TEMPORARY TURN AROUND EASEMENT SKETCH

Located in the East 1/2 of the Northeast 1/4 of the Southwest 1/4 of Section 5, Township 1 South, Range 1 East, Ute Meridian, Mesa County, Colorado

## **LEGEND**

- RIGHT OF WAY (ROW)
- BOUNDARY LINE

2561 8 3/4 ROAD GRAND JUNCTION, CO 81503 PHONE: (870) 257-7146 FAIL: (870) 255-7047

FORREST ESTATES SUBDIVISION
Temporary Easement, Filing One
Leanted in the West 1/2 of the Northeast 1/4 of the