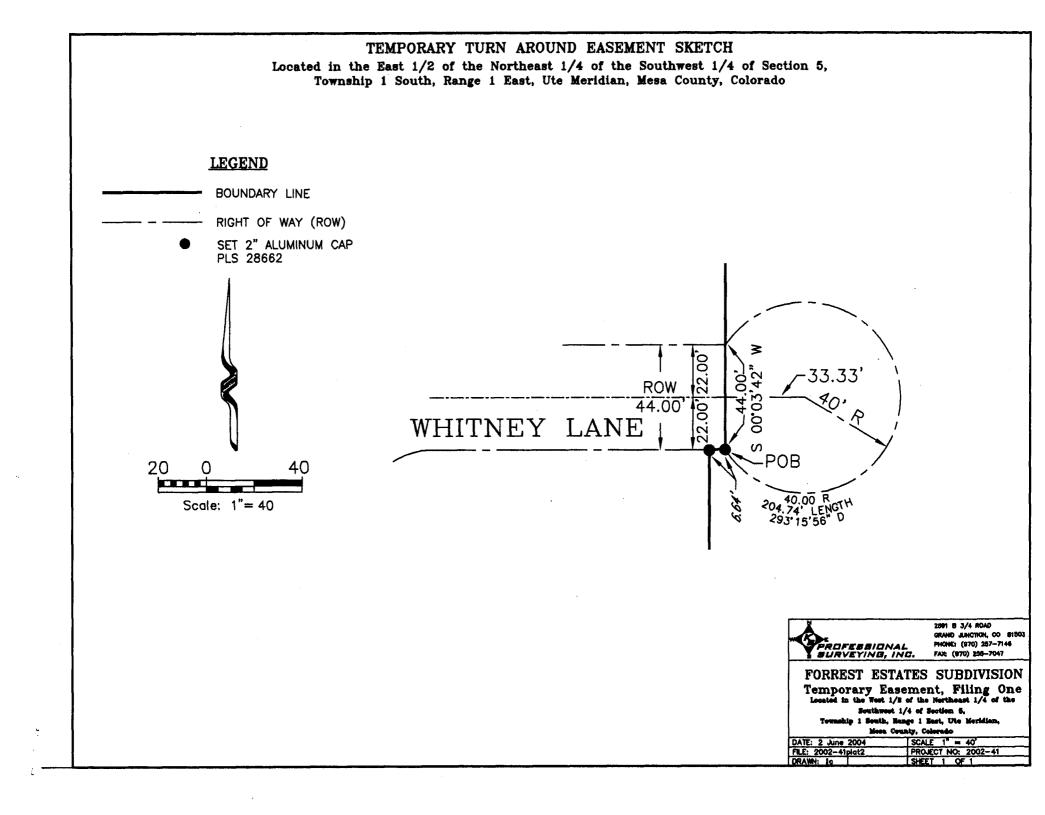

## EXHIBIT TEMPORARY TURN-AROUND WHITNEY LANE

An Easement located in the West half of the Northeast quarter of the Southwest quarter of Section 5, Township 1 South, Range 1 East, Ute Meridian, Mesa County, Colorado, being more particularly described as follows:

Commencing at the Northwest corner of the Northeast quarter of the Southwest quarter of said Section 5, which is a Mesa County survey marker, whence the Northeast corner of the Southwest quarter of Section 5, which is a Mesa County survey marker, bears South 89°59'27" East with all bearings contained herein relative thereto, Thence South 89°59'27" East 659.44 feet along the Northerly line of the Southwest quarter of Section 5, Thence departing from the Northerly line of the Southwest quarter of Section 5, South 00°10'13" East 802.88 feet along the Easterly line of the West half of the Northeast quarter of Section 5; Thence departing from the Easterly line of the Southwest quarter of Section 5, North 90°00'00" West 366.05 feet; Thence North 00°00'00" West 104.00 feet; Thence South 90°00'00" East 6.64 feet to the POINT OF BEGINNING.

Thence North 00°00'00" West 44.00 feet; Thence 204.94 feet along the arc of a nontangent curve having a radius of 40.00 feet, and central angle of 293°15'56", bearing and distance to the radius point being South 56°37'56" East 40.00 feet, the chord of which bears South 00°00'00" East 44.00 feet, to the POINT OF BEGINNING.

Containing approximately 0.11 acres.

Description prepared by:

Kurt Shepherd KS Professional Surveying, inc. 2591 B <sup>3</sup>/<sub>4</sub> Road Grand Junction, Colo. 81503

I