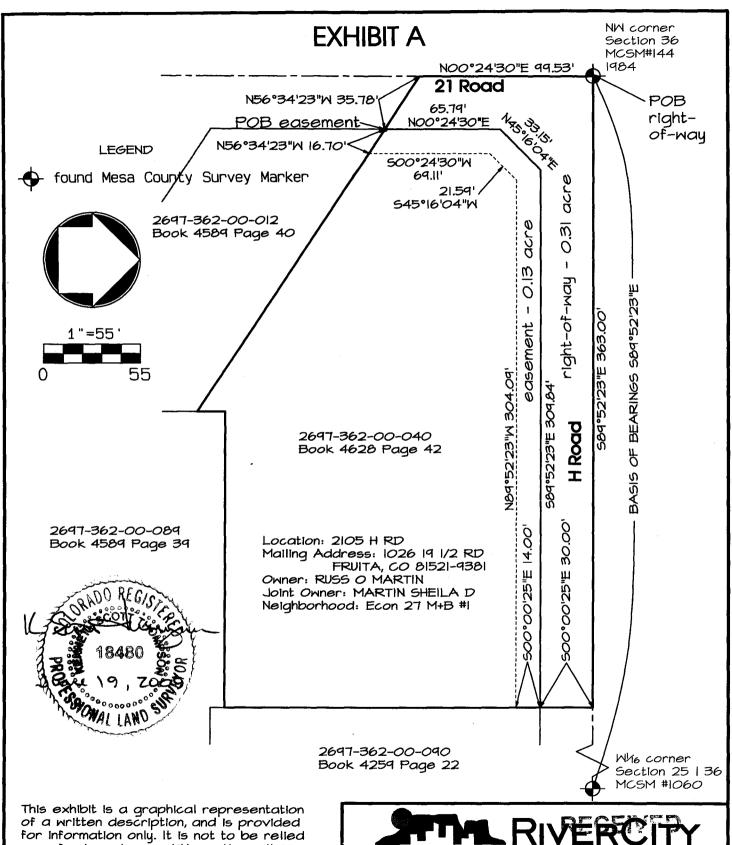

## **WARRANTY DEED**

A parcel of land situated in the northwest quarter of the northwest quarter of Section 36, Township 1 North, Range 2 West of the Ute Meridian, County of Mesa, State of Colorado, being more particularly described as follows:

Beginning at Mesa County Survey Marker #144 for the northwest corner of said Section 36 whence Mesa County Survey Marker #1060 for the west sixteenth corner on the north line of said Section 36 bears South 89°52'23" East with all bearings herein relative thereto;

Thence along the north line of said Section 36 South 89°52'23" East, a distance of 363.00 feet;

Thence South 00°00'25" East, a distance of 30.00 feet;

Thence North 89°52'23" West, a distance of 309.84 feet;

Thence South 45°16'04" West, a distance of 33.15 feet;

Thence South 00°24'30" West, a distance of 65.79 feet;

Thence North 56°34'23" West, a distance of 35.78 feet to a point on the west line of said Section 36;

Thence along said west line North 00°24'30" East, a distance of 99.53 feet to the Point of Beginning.

Containing 0.311 acres, more or less as described herein and depicted on **Exhibit "A"** attached hereto and incorporated herein by reference.