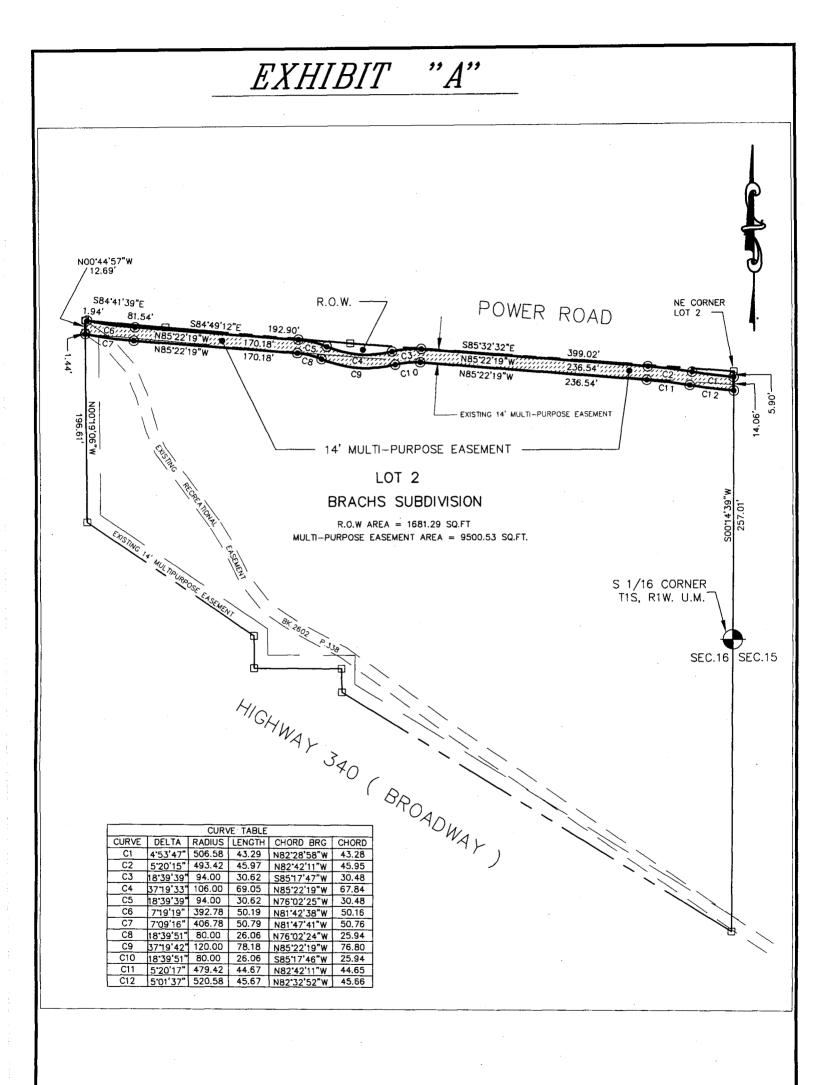

Beginning at the Northeast Corner of Lot 2 of Brach's Subdivision, situate in parts of Sections 15 and 16, Township 1 South, Range 1 West of the Ute Meridian, City of Grand Junction, County of Mesa, State of Colorado, as recorded in Plat Book 17 at Pages 114 and 115 in the office of the Mesa County Clerk and Recorder, with all bearings contained herein being relative to said recorded subdivision plat;

thence S 00°14'39" W along the east boundary line of said Lot 2 a distance of 5.90 feet; thence leaving the east boundary line of said Lot 2, 43.29 feet along the arc of a curve concave to the Northeast, having a radius of 506.58 feet, a central angle of 04°53'47", and a long chord bearing N 82°28'58" W a distance of 43.28 feet;

thence 45.97 feet along the arc of a curve concave to the Southwest, having a radius of 493.42 feet, a central angle of 05°20'15", and a long chord bearing N 82°42'11" W a distance of 45.95 feet:

thence N 85°22'19" W a distance of 236.54 feet;

thence 30.62 feet along the arc of a curve concave to the Southeast, having a radius of 94.00 feet, a central angle of 18°39'39", and a long chord bearing S 85°17'47" W a distance of 30.48 feet; thence 69.05 feet along the arc of a curve concave to the Northeast, having a radius of 106.00 feet, a central angle of 37°19'33", and a long chord bearing N 85°22'19" W a distance of 67.84 feet;

thence 30.62 feet along the arc of a curve concave to the Southwest, having a radius of 94.00 feet, a central angle of 18°39'39", and a long chord bearing N 76°02'25" W a distance of 30.48 feet:

thence N 85°22'19" W a distance of 170.18 feet;

thence 50.19 feet along the arc of a curve concave to the Northeast, having a radius of 392.78 feet, a central angle of 07°19'19", and a long chord bearing N 81°42'38" W a distance of 50.16 feet to a point on the northerly boundary line of said Lot 2, from whence the Northwest Corner of said Lot 2 bears N 84°41'39" W a distance of 1.94 feet;

thence along the northerly boundary line of said Lot 2 the following three (3) courses:

- 1. S 84°41'39" E a distance of 81.54 feet;
- 2. S 84°49'12" E a distance of 192.90 feet;
- 3. S 85°32'32" E a distance of 399.02 feet to the Point of Beginning,

containing 1,681.29 square feet as described herein and depicted on **Exhibit "A"** attached hereto and incorporated herein by reference.

TO HAVE AND TO HOLD the premises aforesaid, with all and singular the rights, privileges, appurtenances and immunities thereunto belonging or in anywise appertaining, unto the said Grantee and unto its successors and assigns forever, the said Granter hereby covenanting that it will warrant and defend the title to said premises unto the said Grantee and unto its successors and assigns forever, against the lawful claims and demands of all persons whomsoever.