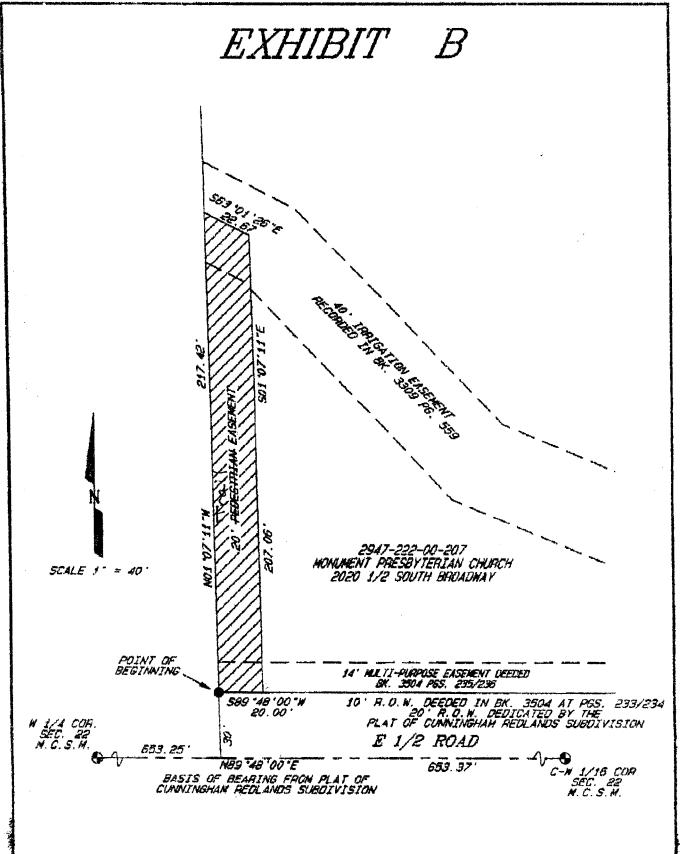

## PEDESTRIAN EASEMENT

A strip of land for a pedestrian easement, situated in the SW 1/4 NW 1/4 of Section 22, Township 11 South, Range 101 West of the 6<sup>th</sup> Principal Meridian, in the City of Grand Junction, Mesa County, Colorado, being more particularly described as follows:

Commencing at the W 1/4 corner of said section 22, the basis of bearing being N89°48°00°E along the south line of said SW 1/4 NW 1/4 to the C-W 1/16 corner of said Section 22:

thence N89°48'00"E a distance of 653.25 feet;

thence N01°07'11"W a distance of 30.00 feet to the northerly right-of-way of 8 1/2 Road and the point of beginning;

thence N01°07'11"W a distance of 217.42 feet to the center line of an existing 40.00 foot irrigation easement as recorded in Book 3309 at Page 559;

thence \$63°01'26"E a distance of 22.678 feet along said center line;

thence S01°07'11"E a distance of 207.06 feet to said northerly right-of-way line;

thence S89°48'00"W a distance of 20.00 feet to the point of beginning.