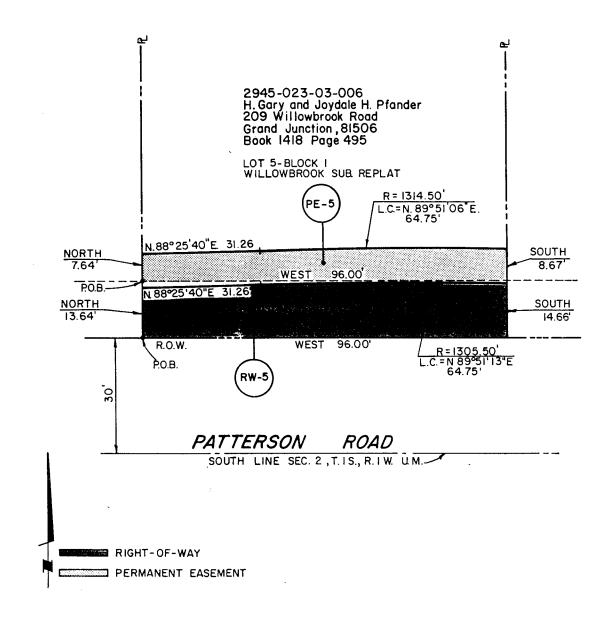

## EXHIBIT A

## PARCEL RW-5

A parcel of land for road and utility right-of-way purposes being a portion of Lot 5 in Block 1 in Willowbrook Subdivision Replat as recorded in Book 10 on Page 38 in Section 2, Township 1 South, Range 1 West, of the Ute Meridian, City of Grand Junction, Colorado, described as follows:

Beginning at the Southwest Corner of said Lot 5; thence North along the West line of said Lot 5, a distance of 13.64 feet; thence North 88°25'40" East, a distance of 31.26 feet to a point of curvature; thence along the arc of a curve to the right having a radius of 1,305.50 feet and a long chord which bears North 89°51'13" East for a chord distance of 64.75 feet to a point in the East line of said Lot 5; thence South along the East line of said Lot 5, a distance of 14.66 feet to a point in the present North right-of-way line of Patterson Road; thence West along said present right-of-way line, a distance of 96.00 feet to the point of beginning, containing 1,401 square feet, more or less.

## PARCEL PE-5

A parcel of land for utility and irrigation easement purposes being a portion of Lot 5 in Block 1 in Willowbrook Subdivision Replat as recorded in Book 10 on Page 38 in Section 2, Township 1 South, Range 1 West, of the Ute Meridian, City of Grand Junction, Colorado, described as follows:

Commencing from the Southwest Corner of said Lot 5; thence North, a distance of 15.00 feet to the point of beginning; thence North along the West line of said Lot 5, a distance of 7.64 feet; thence North 88°25'40" East, a distance of 31.26 feet to a point of curvature; thence along the arc of a curve to the right having a radius of 1,314.50 feet and a long chord which bears North 89°51'06" East for a chord distance of 64.75 feet to a point in the East line of said Lot 5; thence South along the East line of said Lot 5, a distance of 8.67 feet to a point in the North edge of an existing 15 foot wide utility easement; thence West along the North edge of said utility easement, a distance of 96:00 feet to the point of beginning, containing 825 square feet, more or less.