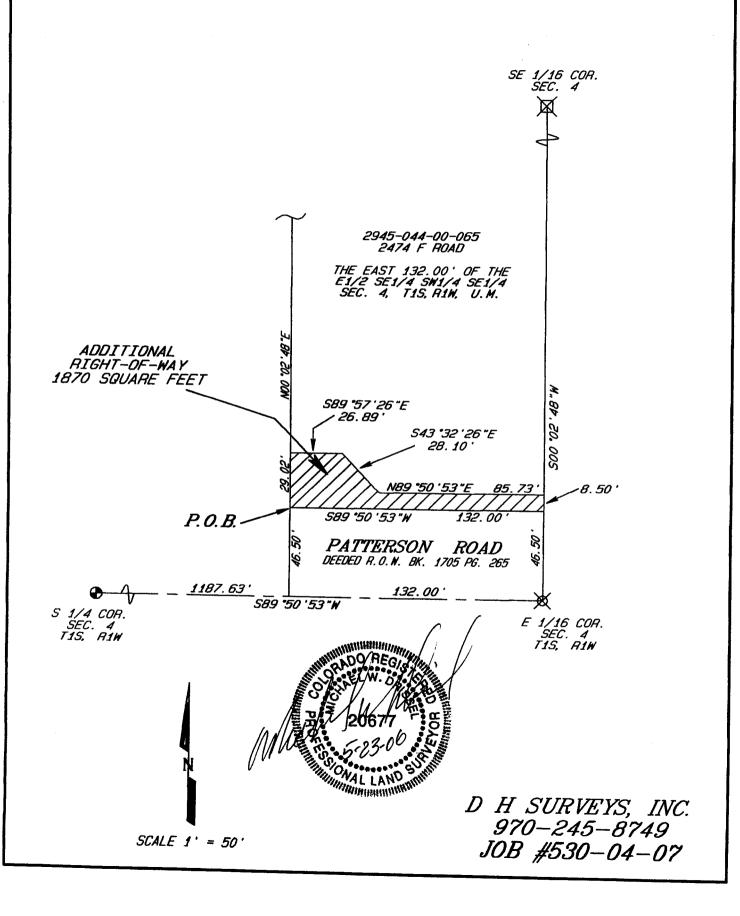

A parcel of land for road right-of-way purposes, situated in the east 132.00 feet of the E 1/2 SE 1/4 SW 1/4 SE 1/4 of Section 4, Township 1 South, Range 1 West of the Ute Meridian, City of Grand Junction, Mesa County, Colorado, being described as follows:

Commencing at the E 1/16 corner of said Section 4, the basis of bearing being S89°50'53"W to the S 1/4 corner of said Section 4;

thence S89°50'53"W a distance of 132.00 feet;

thence N00°02'48"E a distance of 46.50 feet to the northerly right-of-way of Patterson Road and the point of beginning;

thence N00°02'48"E a distance of 29.02 feet;

thence S89°57'26"E a distance of 26.89 feet;

thence S43°32'26"E a distance of 28.10 feet;

thence N89°50'53"E a distance of 85.73 feet to the east line of said SE 1/4;

thence S00°02'48"W a distance of 8.50 feet to the northerly right-of way of Patterson Road;

thence S89°50'53"W a distance of 132.00 feet to the point of beginning.

Containing 1870 square feet more or less as described herein and depicted on **Exhibit "A"** attached hereto and incorporated herein by reference.

## EXHIBIT A