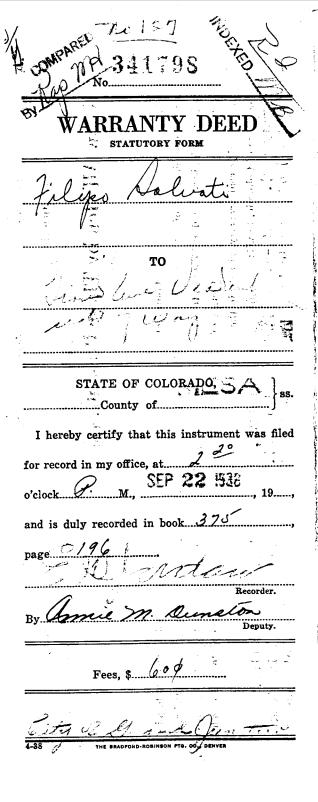

## SAL38CAR

TYPE OF RECORD: PERMANENT

CATEGORY OF RECORD: DEED (WARRANTY)

NAME OF AGENCY OR CONTRACTOR: FLIPIO SALVATI

STREET ADDRESS/PARCEL NAME/SUBDIVISION/PROJECT: LOTS 17, 18, 19, 20, 21, 22, AND 23 IN BLOCK 8 OF CARPENTER'S SUBDIVISION NO. 2