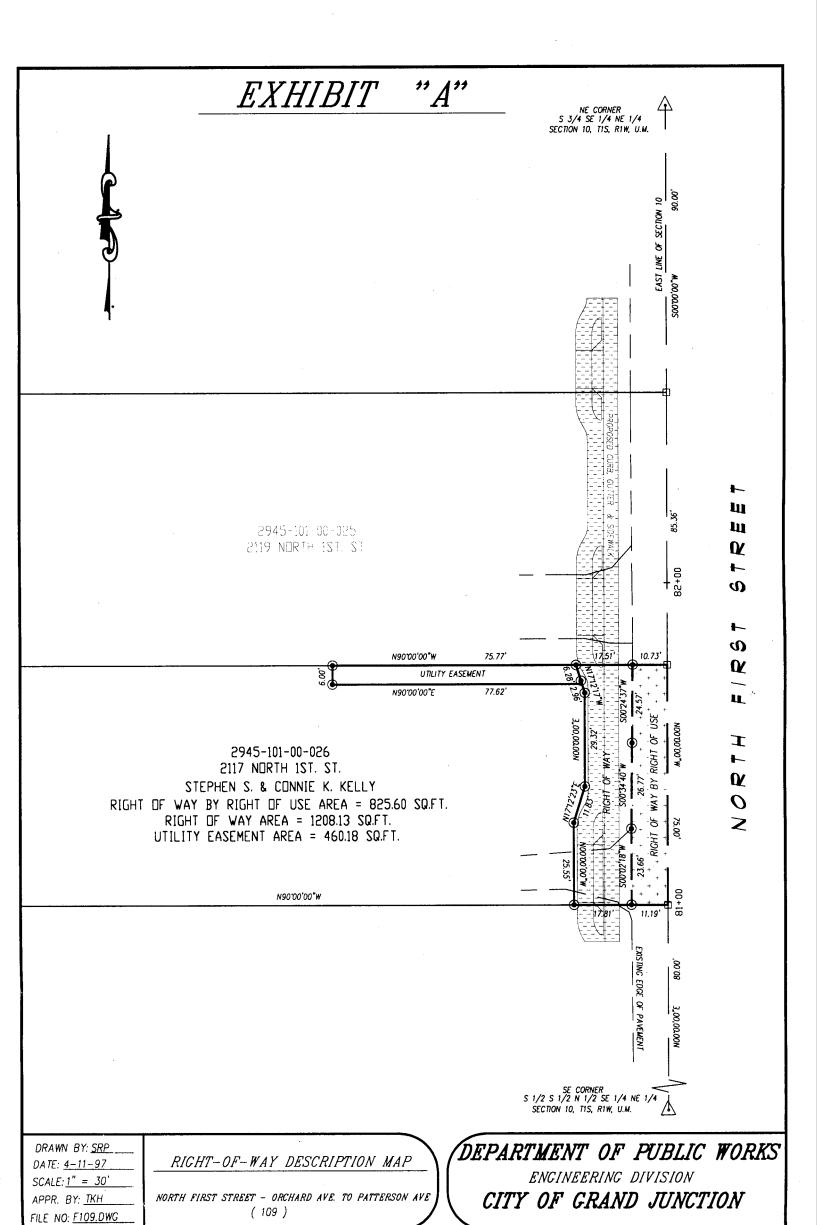

Commencing at the Southeast Corner of the South 1/2 of the South 1/2 of the North 1/2 of the Southeast 1/4 of the Northeast 1/4 (S1/2 S1/2 N1/2 SE1/4 NE1/4) of Section 10, Township 1 South, Range 1 West of the Ute Meridian in the City of Grand Junction, County of Mesa, State of Colorado, and considering the East line of the SE1/4 NE1/4 of Section 10 to bear N 00°00'00" E with all bearings contained herein being relative thereto; thence N 00°00'00" E along the East line of the SE1/4 NE1/4 of said Section 10 a distance of 80.00 feet to the **True Point of Beginning**; thence N 00°00'00" E along the East line of said SE1/4 NE1/4 a distance of 75.00 feet; thence leaving the East line of said SE1/4 NE1/4, N 90°00'00" W a distance of 10.73 feet to a point on the West line of the open, used and historical right-of-way for North First Street; thence along the West line of the open, used and historical right-of-way for North First Street the following three (3) courses and distances:

- 1. S 00°24'37" W a distance of 24.57 feet;
- 2. S 00°34'40" W a distance of 26.77 feet;
- 3. S 00°02'18" W a distance of 23.66 feet;

thence leaving said right-of-way line, S 90°00'00" E a distance of 11.19 feet to the Point of Beginning, containing 825.60 square feet as described herein and as depicted on **Exhibit "A"** attached hereto and incorporated herein by reference.