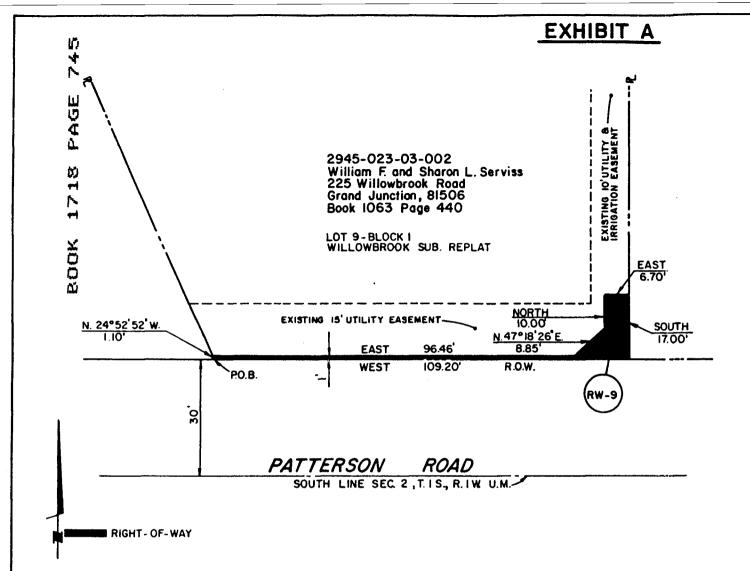

SER88PAT

TYPE OF RECORD: PERMANENT

CATEGORY OF RECORD: DEED (SPECIAL WARRANTY)

NAME OF AGENCY OR CONTRACTOR: WILLIAM F. SERVISS AND SHARON L. SERVISS

STREET ADDRESS/PARCEL NAME/SUBDIVISION/PROJECT: PATTERSON ROAD, LOT9 BLOCK 1 WILLOWBROOK SUBDIVISION REPLAT 225 WILLOWBROOK ROAD PARCEL NO. 2945-023-03-002 RIGHT-OF-WAY 1ST TO 7TH STREET