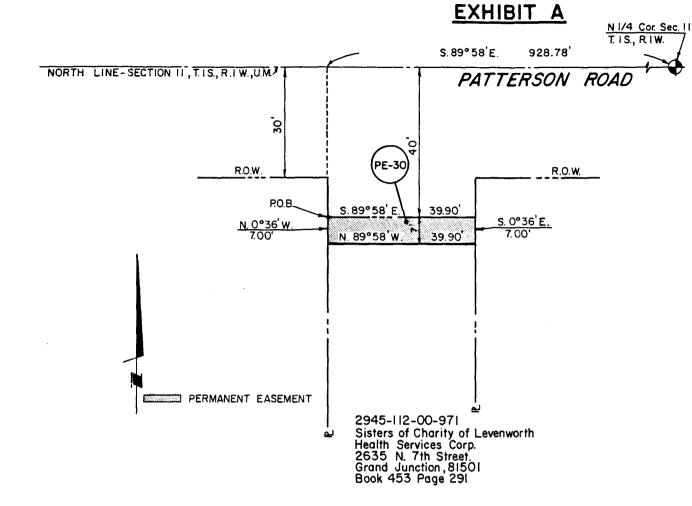

## PARCEL PE-30

A parcel of land for utility easement purposes being a portion of the North one-half of Section 11, Township 1 South, Range 1 West, of the Ute Meridian, City of Grand Junction, Colorado, described as follows:

Beginning at a point from which the North one-quarter Corner of Section 11, Township 1 South, Range 1 West, Ute Meridian, bears North 00°02' East 40.00 feet and South 89°58' East 928.78 feet; thence South 89°58' East along the present (December 4, 1986) South right-of-way line of Patterson Road, a distance of 39.90 feet; thence South 00°36' East, a distance of 7.00 feet; thence North 89°58' West, along a line parallel with and 47.00 feet South of the North line of said Section 11, a distance of 39.90 feet; thence North 00°36' West, a distance of 7.00 feet to the point of beginning, containing 279 square feet, more or less.