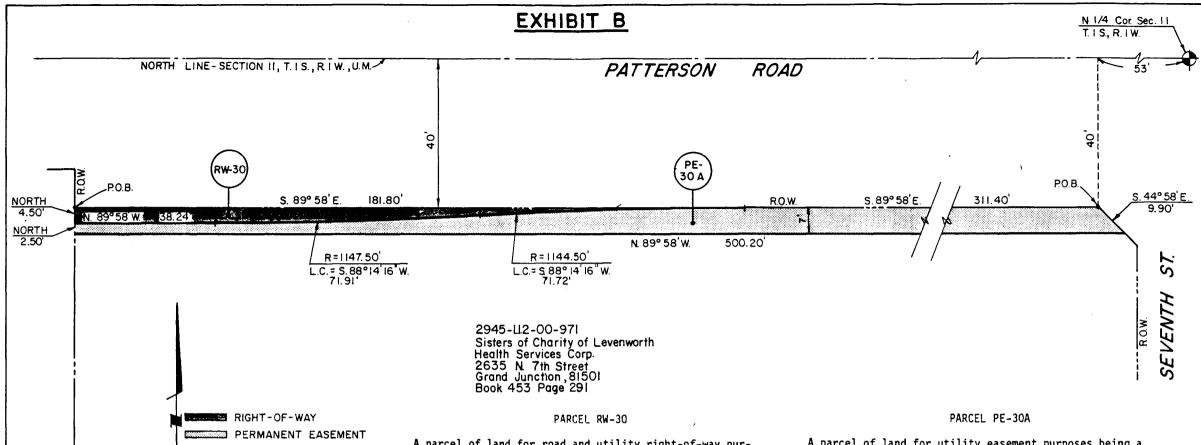

A parcel of land for road and utility right-of-way purposes being a portion of the North one-half of Section 11, Township 1 South, Range 1 West, of the Ute Meridian, City of Grand Junction, Colorado, described as follows:

Beginning at a point from which the North one-quarter Corner of Section 11. Township 1 South, Range 1 West, Ute Meridian bears North 00°02' East 40.00 feet and South 89°58' East 546.20 feet, said point of beginning being a point on the present (December 4, 1986) South right-of-way line of Patterson Road; thence South 89°58' East along the present South right-of-way line of Patterson Road, a distance of 181.80 feet; thence along the arc of a curve to the left having a radius of 1.144.50 feet and a long chord which bears South 88°14'16" West for a chord distance of 71.72 feet to a point of reverse curvature: thence along the arc of a curve to the right having a radius of 1.147.50 feet and a long chord which bears South 88°14'16" West for a chord distance of 71.91 feet; thence North 89°58' West, a distance of 38.24 feet; thence North, a distance of 4.50 feet to the point of beginning, containing 495 square feet, more or less.

A parcel of land for utility easement purposes being a portion of the North one-half of Section 11, Township 1 South, Range 1 West of the Ute Meridian, City of Grand Junction, Colorado, described as follows:

Beginning at a point from which the North one-quarter Corner of Section 11. Township 1 South, Range 1 West. Ute Meridian bears North 00°02' East 40.00 feet and South 89°58' East 53.00 feet; thence South 44°58' East along the present (March 5, 1980) Southerly right-of-way line of Patterson Road, a distance of 9.90 feet: thence North 89°58' West along a line which is parallel with and 47.00 feet South of the North line of said Section 11. a distance of 500.20 feet; thence North, a distance of 2.50 feet; thence South 89°58' East, a distance of 38.24 feet; thence along the arc of a curve to the left having a radius of 1.147.50 feet and a long chord which bears North 88°14'16" East for a chord distance of 71.91 feet to a point of reverse curvature: thence along the arc of a curve to the right having a radius of 1,144.50 feet and a long chord which bears North 88°14'16" East for a chord distance of 71.72 feet to a point in the present (December 4. 1986) South right-of-way line of Patterson Road; thence South 89°58' East along said present right-of-way line, a distance of 311.40 feet to the point of beginning, containing 2.982 square feet, more or less.

## PARCEL PE-30

A parcel of land for utility easement purposes being a portion of the North one-half of Section 11, Township 1 South, Range 1 West, of the Ute Meridian, City of Grand Junction, Colorado, described as follows: