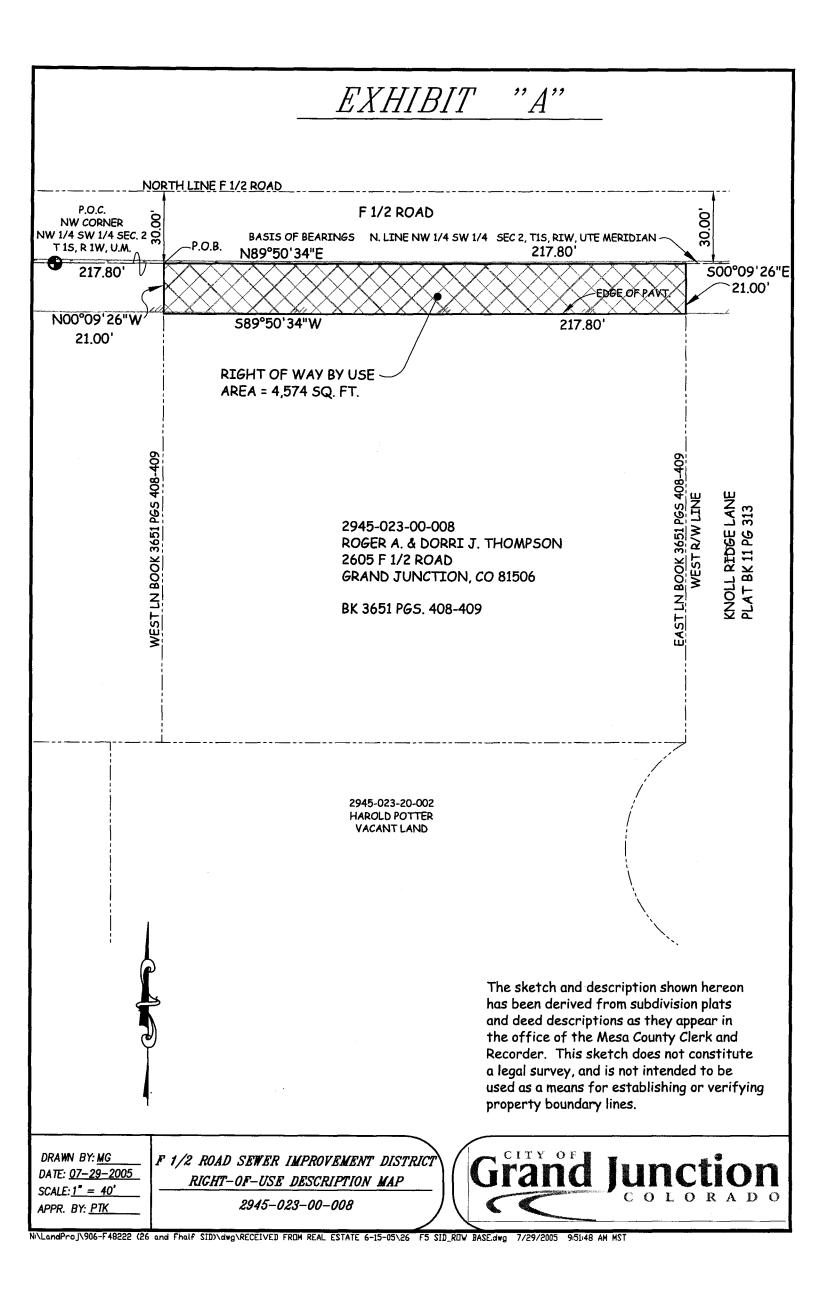

A certain parcel of land lying in the Northwest Quarter of the Southwest Quarter (NW1/4 SW 1/4) of Section 2, Township 1 South, Range 1 West of the Ute Principal Meridian, County of Mesa, State of Colorado and being more particularly described as follows:

Commencing at the Northwest corner of the NW 1/4 SW 1/4 of said Section 2 and assuming the North line of the NW 1/4 SW 1/4 of said Section 2 to bear N89°50'34"E with all bearings contained herein relative thereto; thence N89°50'34"E along the North line of the NW 1/4 SW 1/4 of said Section 2, a distance of 217.80 feet to the Northwest corner of that certain parcel of land described in Book 3651, Pages 408 and 409, public records of Mesa County, Colorado and the Point of Beginning; thence continuing N89°50'34"E along the North line of the NW 1/4 SW 1/4 of said Section 2, a distance of 217.80 feet to a point on the West right of way of Knoll Ridge Lane as recorded on the Plat of Knoll Ridge Subdivision, Plat Book 11, Page 313, Mesa County, Colorado records; thence S00°09'26"E along the West right of way of said Knoll Ridge Lane, a distance of 21.00 feet; thence S89°50'34"W a distance of 217.80 feet; thence N00°09'26"W a distance of 21.00 feet more or less to the Point of Beginning.

CONTAINING 4,574.0 square feet, more or less, as described herein and depicted on "Exhibit A" attached hereto and incorporated herein by reference

TO HAVE AND TO HOLD said premises, together with all and singular the appurtenances and privileges thereunto belonging or in anywise thereunto appertaining, and all the estate, right, title, interest and claim whatsoever of Grantors, either in law or equity, to the only proper use, benefit and behoof of Grantee, its successors and assigns forever.