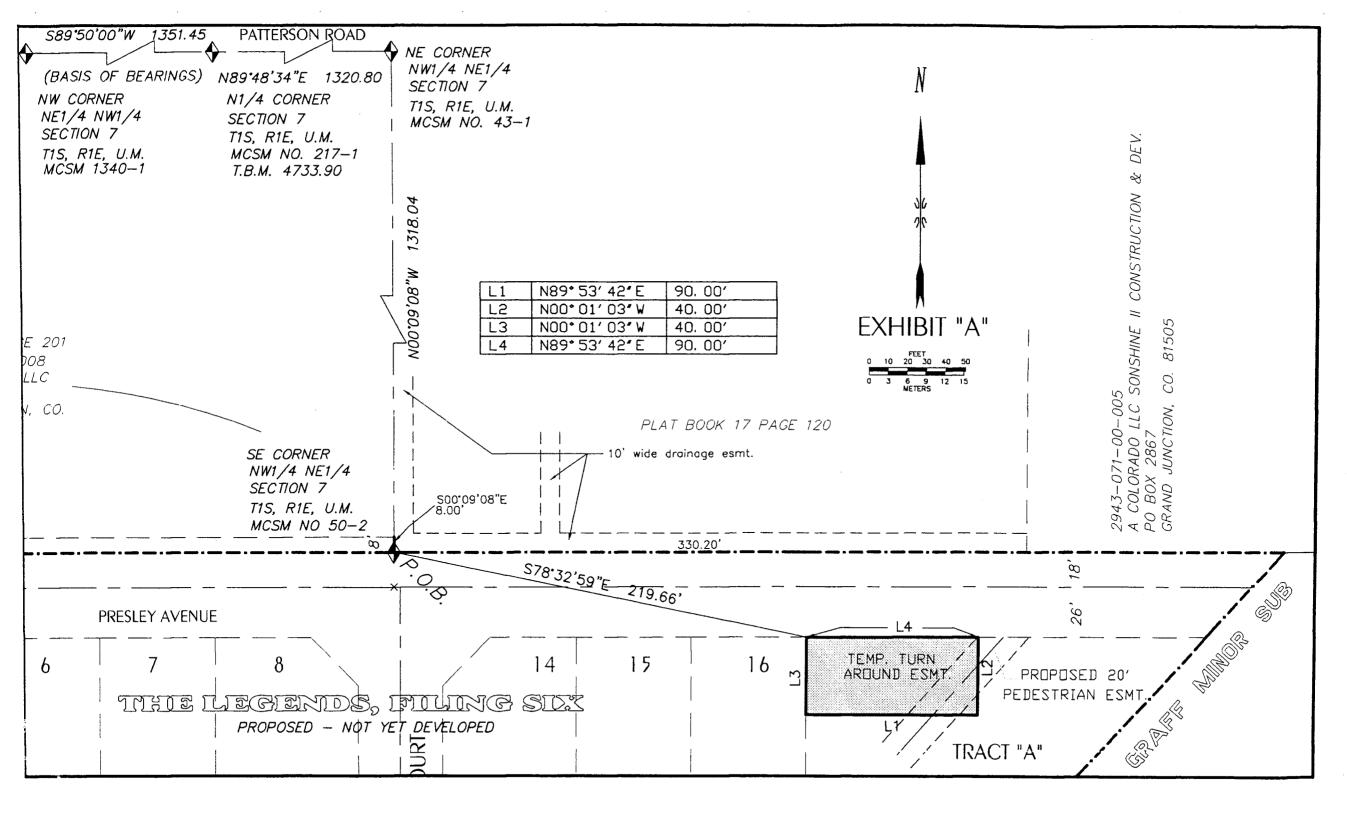

## EXHIBIT "A"

A Temporary Turn Around Easement Over

A parcel of land situated in the SE1/4 NE1/4 Section 7, Township 1 South, Range 1 East of the Ute Meridian being described as follows:

Commencing at the SE corner of the NW1/4 NE1/4 Section 7, Township 1 South, Range 1 East of the Ute Meridian and considering the North line of the NE1/4 NW1/4 Section 7, T1S, R1E, U.M. to bear S89°50'00"W as shown of the plat of THE LEGENDS, FILING FIVE, recorded in Plat Book 19 at Page 306, Reception No. 2116846, Drawer No. NN-92, and all bearings contained herein to be relative thereto;

thence S78°32'59"E 219.66 feet to the Southerly right-of-way line for Presley Avenue, being the POINT OF BEGINNING;

thence N89°53'42"E 90.00 feet along the Southerly right-of-way line for Presley Avenue;

thence S00°01'03"E 40.00 feet; thence S89°53'42"W 90.00 feet;

thence N00°01'03"W 40.00 feet, to the Point of Beginning, containing 3,600 sq. ft. as described. MESA COUNTY, COLORADO.

Authored by Max E. Morris Q.E.D. Surveying Systems Inc. 1018 Colorado Ave. Grand Junction, Co. 81501 9/6/2004