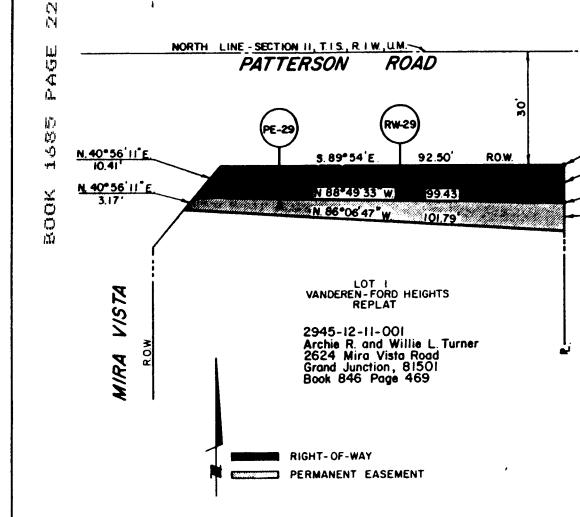

### PARCEL RH-29

A parcel of land for road and utility right-of-way purposes being a portion of Lot 1 in Vanderen-Ford Heights Replat in Section 11, Township 1 South, Range 1 West of the Ute Meridian, City of Grand Junction, Colorado, described as follows:

Beginning at the Northeast Corner of said Lot 1; thence South 00°32' East along the East line of said Lot 1, a distance of 9.74 feet; thence North 88°49'33" West, a distance of 99.43 feet to a point in the present (February 25, 1980) Southerly right-of-way line of Patterson Road; thence North 40°56'11" East along the present Southerly right-of-way line of Patterson Road, a distance of 10.41 feet; thence South 89°54' East continuing along the present South right-of-way line of Patterson Road, a distance of 92.50 feet to the point of beginning, containing 848 square feet, more or less.

#### PARCEL PE-29

A parcel of land for utility easement purposes being a portion of Lot 1 in Vanderen-Ford Heights Replat in Section 11, Township 1 South, Range 1 West, of the Ute Meridian, City of Grand Junction, Colorado, described as follows:

Commencing from the Northeast Corner of said Lot 1; thence South 00°32' East along the East line of said Lot 1, a distance of 9.74 feet to the point of beginning; thence South 00°32' East along the East line of said Lot 1, a distance of 7.26 feet; thence North 86°06'47" West, a distance of 101.79 feet to a point in the present (February 25, 1980) Southerly right-of-way line of Patterson Road; thence North 40°56'11" East along the present Southerly right-of-way line of Patterson Road, a distance of 3.17 feet; thence South 88°49'33" East, a distance of 99.43 feet to the point of beginning, containing 490 square feet, more or less.