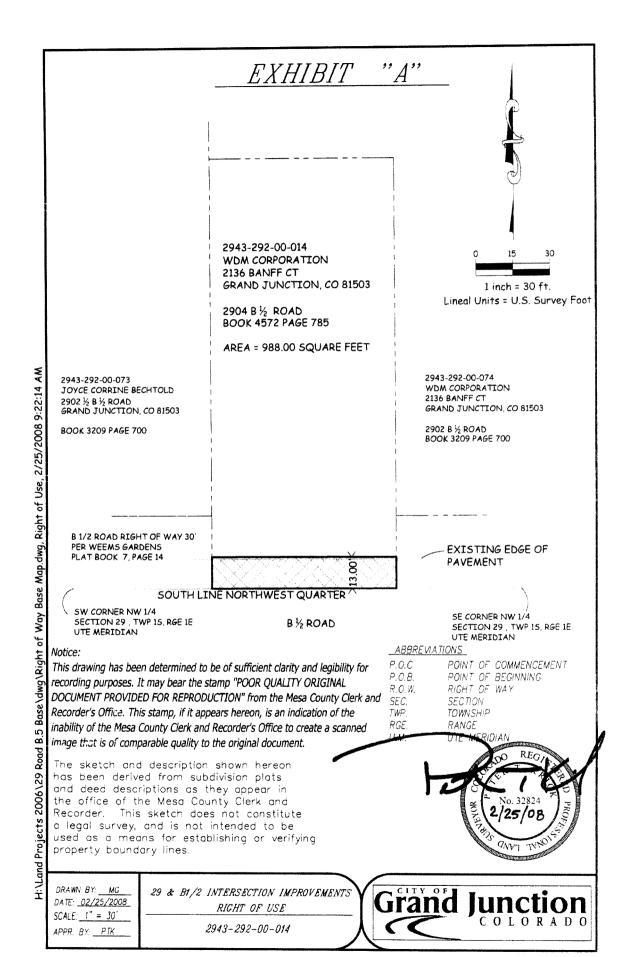

A certain parcel of land for Public Roadway & Utilities Right-of-Way purposes located in the Northwest Quarter (NW1/4) of Section 29, Township 1 South, Range 1 East of the Ute Meridian, City of Grand Junction, Mesa County, State of Colorado, being more particularly described as follows:

The South 13.00 feet of that parcel of land as described in Book 4572, page 785 as recorded in the office of the Mesa County Clerk and Recorder.

Containing 988.00 square feet, more or less, as described herein all of which is located within the open, used and historical Right-of-Way for B 1/2 Road and depicted on **Exhibit "A"** attached hereto and incorporated herein by reference.