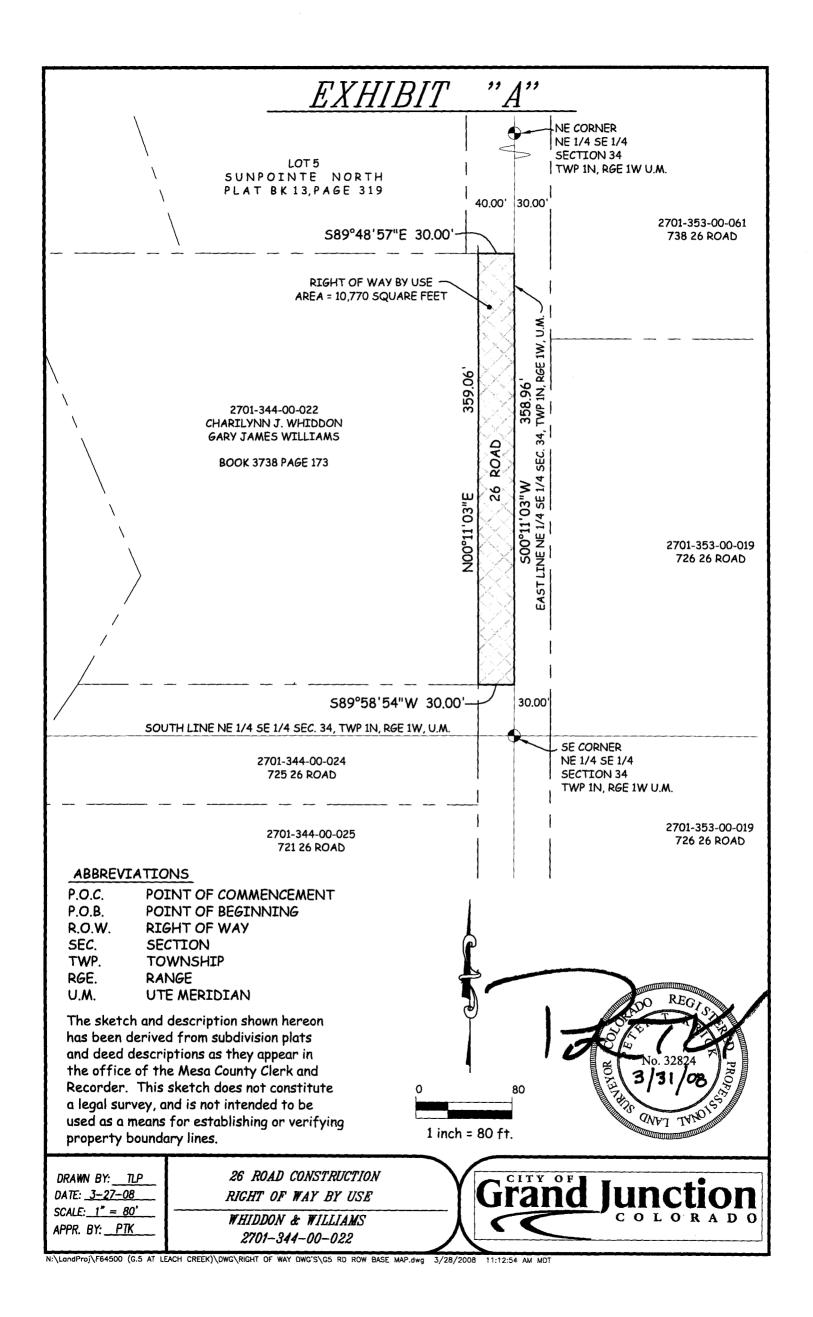

A tract or parcel of land for Public Roadway & Utilities Right-of-Way purposes located in the Northeast Quarter of the Southeast Quarter (NE 1/4 SE 1/4) of Section 34, Township 1 North, Range 1 West of the Ute Principal Meridian, County of Mesa, State of Colorado and being more particularly described as follows:

The East 30 feet of that certain parcel of land as described in Book 3738, Page 173 of the Mesa County, Colorado Public Records.

Containing 10,770 square feet, more or less, as described herein all of which is located within the open, used and historical Right-of-Way for 26 Road and depicted on **Exhibit "A"** attached hereto and incorporated herein by reference.

TO HAVE AND TO HOLD said premises, together with all and singular the appurtenances and privileges thereunto belonging or in anywise thereunto appertaining, and all the estate, right, title, interest and claim whatsoever of the Grantors, either in law or equity, to the only proper use, benefit and behoof of Grantee its successors and assigns forever.