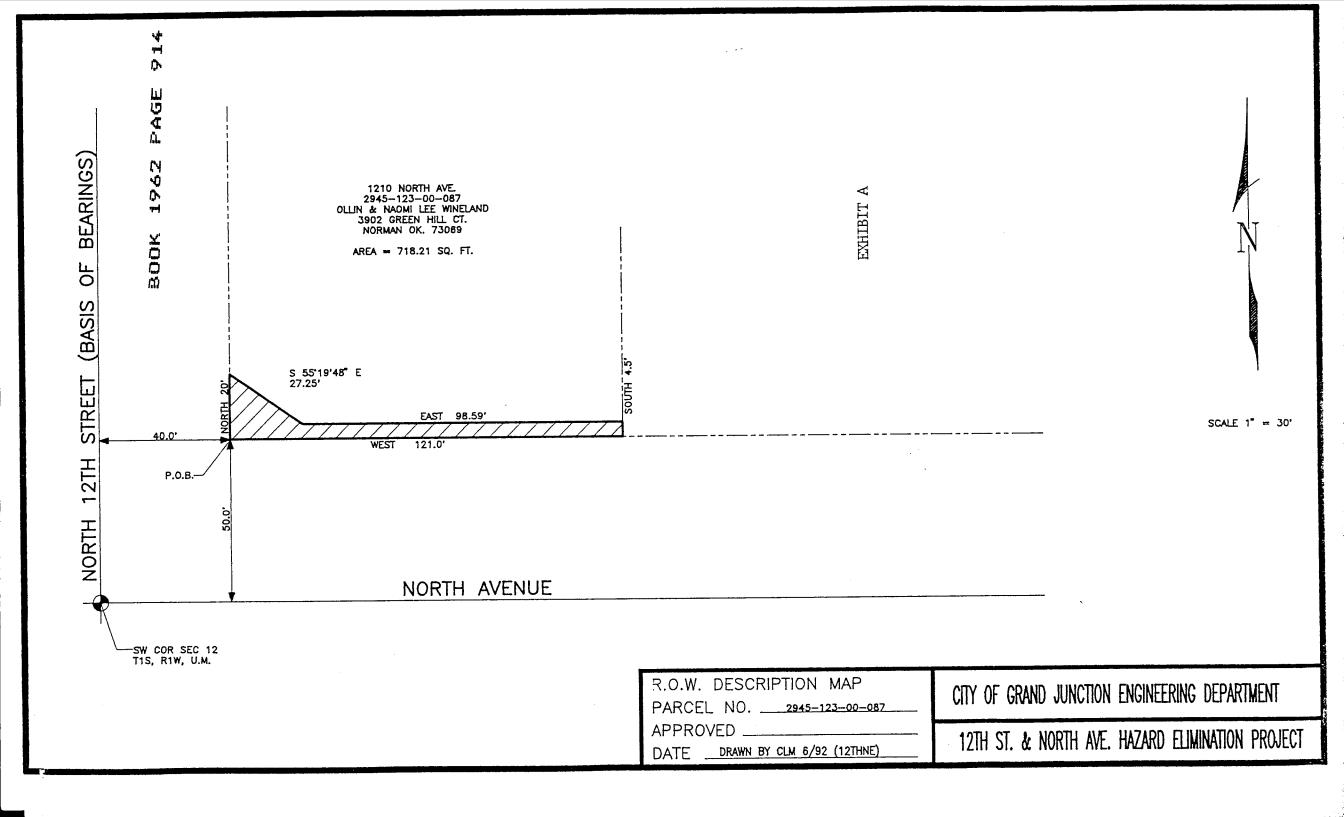

A parcel of land for roadway and utilities right-of-way purposes situate in the Southwest Quarter of Section 12, Township 1 South, Range 1 West of the Ute Meridian, City of Grand Junction, Mesa County, Colorado, said parcel being depicted on the attached Exhibit A and more particularly described as follows:

Beginning at the intersection of the East right-of-way for North 12th Street and the North right-of-way for North Avenue from whence the Southwest corner of said Section 12 bears West 40.0 feet and South 50.0 feet;

- Thence North along the East right-of-way for North 12th Street a distance of 20.0 feet;
- Thence South 55°19'48" East a distance of 27.25 feet;
- 3. Thence East a distance of 98.59 feet;
- 4. Thence South a distance of 4.5 feet to the North right-of-way for North Avenue;
- 5. Thence West along the North right-of-way for North Avenue a distance of 121.0 feet to the Point of Beginning,

containing 718.21 square feet,

CLEVEE

with all its appurtenances, and warrant the title to the same.

Signed this 20 day of March, 1993.

Cler March Naomi Lee Wineland

STATE OF OKLAHOMA
) ss.

COUNTY OF CLEVELAND