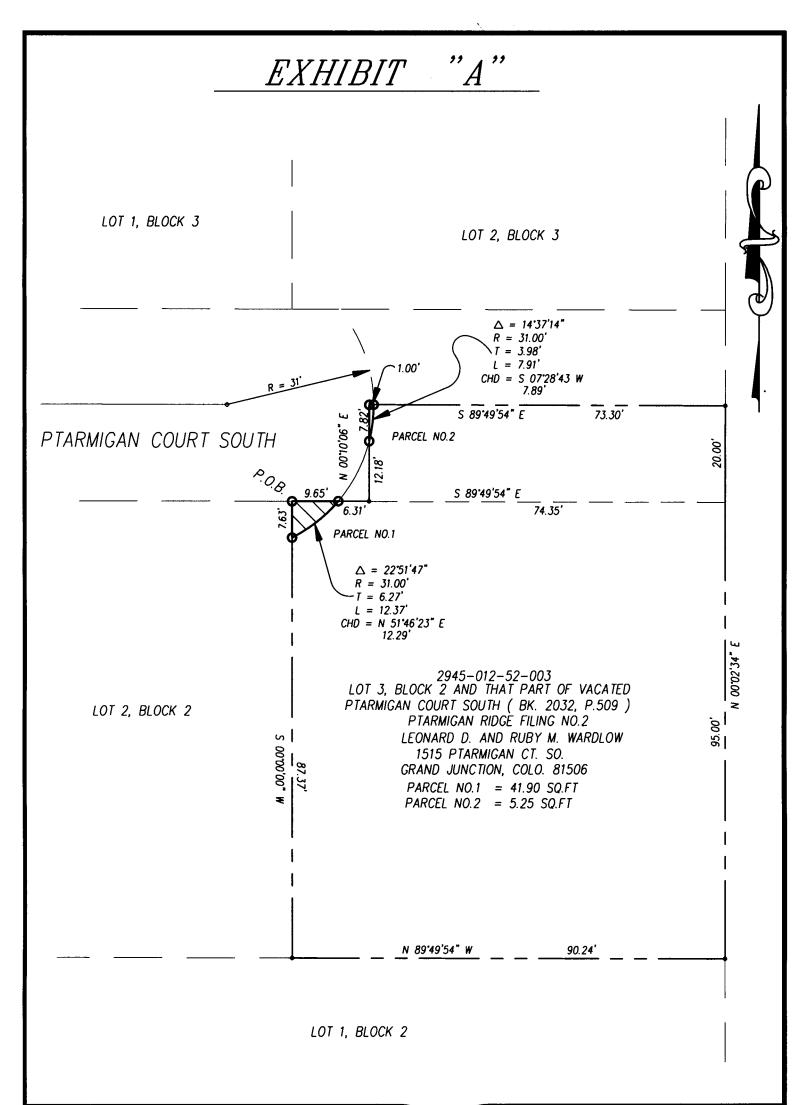

## WITNESSETH:

That said Grantors, for and in consideration of the installation, maintenance and repair of street improvements by the Grantee, the receipt and sufficiency of which is hereby acknowledged, do by these presents sell and convey unto the said Grantee, its successors and assigns forever, the following described tracts or parcels of land for Roadway and Utilities Right-of-Way purposes, being a part of Lot Three (3), Block Two (2), Ptarmigan Ridge Filing No. Two, and that portion of vacated Ptarmigan Court South as described in Book-2032 at Page-509 in the office of the Mesa County Clerk and Recorder, situated in the NW1/4 of Section 1, Township 1 South, Range 1 West of the Ute Meridian, City of Grand Junction, County of Mesa, State of Colorado, to wit:

Parcel No. 1: Beginning at the Northwest Corner of Lot 3, Block 2 of Ptarmigan Ridge Filing No. Two, with all bearings contained herein being relative to the recorded plat thereof; Thence S 00°00'00 W along the Western boundary of said Lot 3 a distance of 7.63 feet; Thence 12.37 feet along the arc of a non-tangent curve to the left having a radius of 31.00 feet, a central angle of 22°51'47", and a long chord bearing N 51°46'23" E a distance of 12.29 feet to a point on the Northern boundary of said Lot 3;

Thence N 89°49'54" W along the Northern boundary of said Lot 3 a distance of 9.65 feet to the True Point of Beginning,

containing 41.90 square feet as described herein and depicted on the attached Exhibit "A".

Commencing at the Northwest Corner of Lot 3, Block 2 of Ptarmigan Parcel No. 2: Ridge Filing No. Two, with all bearings contained herein being relative to the recorded plat thereof; thence S 89°49'54" E along the Northern boundary of said Lot 3 a distance of 15.96 feet: thence N 00°10'06" E a distance of 12.18 feet to the True Point of Beginning;

Thence N 00°10'06" E a distance of 7.82 feet;

Thence S 89°49'54" E a distance of 1.00 feet;

Thence 7.91 feet along the arc of a non-tangent curve to the right having a radius of 31.00 feet, a central angle of 14°37'14", and a long chord bearing S 07°28'43" W a distance of 7.89 feet to the True Point of Beginning,

containing 7.89 square feet as described herein and depicted on the attached Exhibit "A".

TO HAVE AND TO HOLD the premises aforesaid, with all and singular the rights, privileges, appurtenances and immunities thereto belonging or in any wise appertaining, unto the said Grantee and unto its successors and assigns forever, the said Grantors hereby covenanting that they will warrant and defend the title to said premises unto the said Grantee and unto its successors and assigns forever, against the lawful claims and demands of all persons whomsoever.