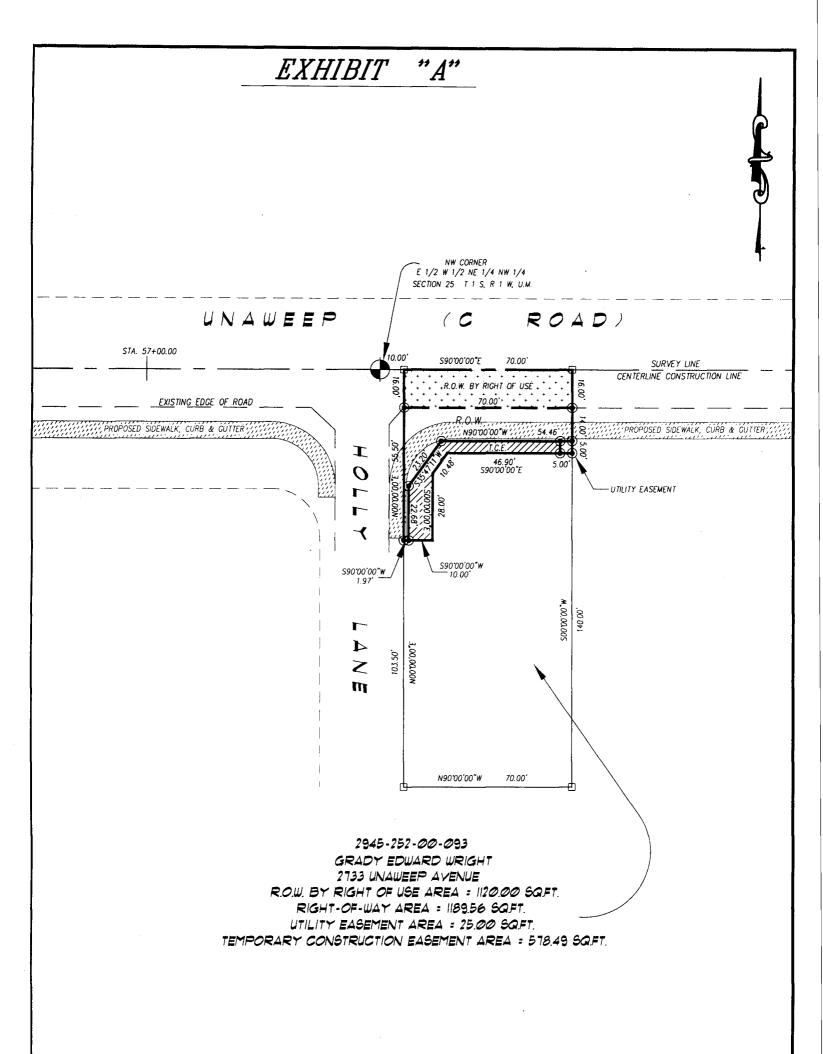

Commencing a the NW Corner of the East 1/2 West 1/2 Northeast 1/4 Northwest 1/4

(E1/2 W 1/2 NE 1/4 NW1/4) of Section 25, Township 1 South, Range 1 West of the Ute Meridian in the City of Grand Junction, County of Mesa, State of Colorado; and considering the North line of said Northwest 1/4 of the Section 25 to bear

5 90°00′00″ E with all bearings contained herein being relative thereto, thence 590°00′00E a distance of 10.00 feet to the <u>Point of Beginning</u>:

thence 590°00'00E a distance of 70.00 feet;

thence 500°00'00W a distance of 16.00 feet;

thence N90°00'00W a distance of 70.00 feet;

thence NO0°00'00E a distance of 16.00 feet to the Point of Beginning:

containing 1,120.00 square feet as described herein and as depicted on the attached Exhibit "A", all of which is existing right-of-way, by historical use, for Unaweep Avenue.